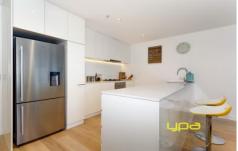

## 110/521 Mt Alexander Road MOONEE PONDS VIC

Centrally located, with trams at your doorstep, the best local cafes and shops nearby and moments from major freeways, its not hard to see why this first-floor Montgomery apartment is your first choice when looking for city-edge living. Offering an expansive floor-plan, top quality fittings throughout and featuring 3 bedrooms, master with ensuite and WIR, main central bathroom, open-plan living/dining area leading out to fully-undercover private balcony (also accessed from all bedrooms). Add to this a contemporary kitchen with Smeg cooking appliances and integrated dishwasher, split-system heating and cooling, stone bench tops and vanities, quality carpets and floors, plus video intercom/secure entry, two lower-level car spaces and two large storage cages. By far, one of the largest and most well-priced apartments available this close to the city. Snap this up before it sells!