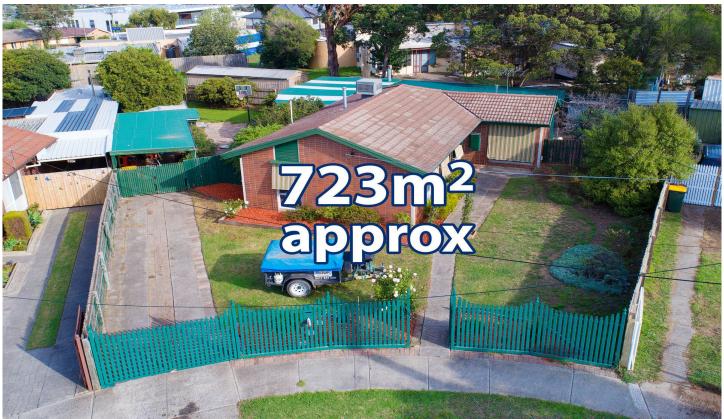

## 17 Yarck Court WESTMEADOWS VIC

Youll be spoilt for choice on over 723sqm(approx) of land. Offering excellent development potential (STCA), accommodating large storage areas (a large shed) and a tidy 3 bedroom home. Featuring central 2-way bathroom, spacious lounge at front, kitchen with tiled meals area and great sized laundry. Fall in love with the large back yard, big enough for the kids to kick a footy, or for the developers, theres room to go all out and re-develop the entire lot (STCA), the choice is yours! Dont miss this golden opportunity while its here.