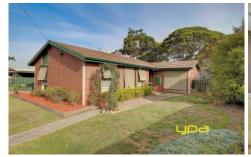

## 17 Yarck Court WESTMEADOWS VIC

Youll be spoilt for choice on over 723sqm(approx) of land. Offering excellent development potential (STCA), accommodating large storage areas (a large shed) and a tidy 3 bedroom home. Featuring central 2-way bathroom, spacious lounge at front, kitchen with tiled meals area and great sized laundry. Fall in love with the large back yard, big enough for the kids to kick a footy, or for the developers, theres room to go all out and re-develop the entire lot (STCA), the choice is yours! Dont miss this golden opportunity while its here.