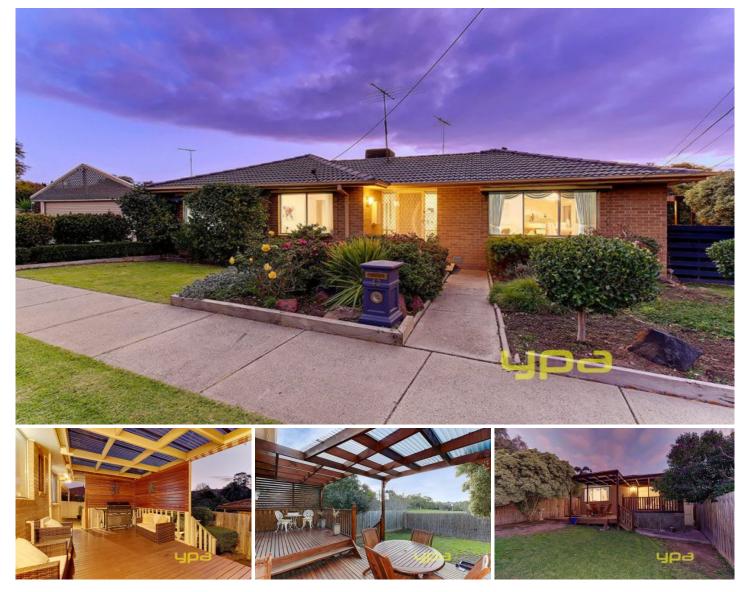

## 43 Beresford Crescent GLADSTONE PARK VIC

This is it, the one youve been waiting for! A beautifully renovated, well priced home in Gladstone Park, and its ready for a lucky new owner. Offering 3 bedrooms, central bathroom, spacious lounge and dining, high-gloss kitchen (with stone tops and SST appliances) plus a separate rumpus which leads out to not one, but two decked outdoor entertaining areas. Perfectly situated on a corner block with a double enclosed carport (with remote door) plus a lock-up garage. Includes gorgeous timber flooring throughout, ducted heating, evap cooling, loads of quality updates throughout, and neatly landscaped gardens. After one inspection, youll fall in love! Land size: 544sqm(approx) 3 🛤 1 🚔 3 🚘