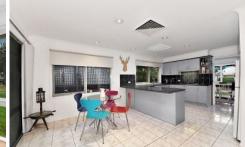

## **6 Ronald Close GLADSTONE PARK VIC**

Situated in Gladstone Parks most sought after pocket, this family home has it all. Featuring 4 bedrooms, master with ensuite and double BIRs, a spacious L-shaped lounge and dining, kitchen with SST appliances, central bathroom and laundry. Outside offers an enclosed entertaining area that is fully decked, with plenty of grass area for the kids to play. Includes double carport with drive through access, ducted heating, evap cooling, vacuum maid, dishwasher and much more. Dont settle for less, an inspection will impress!