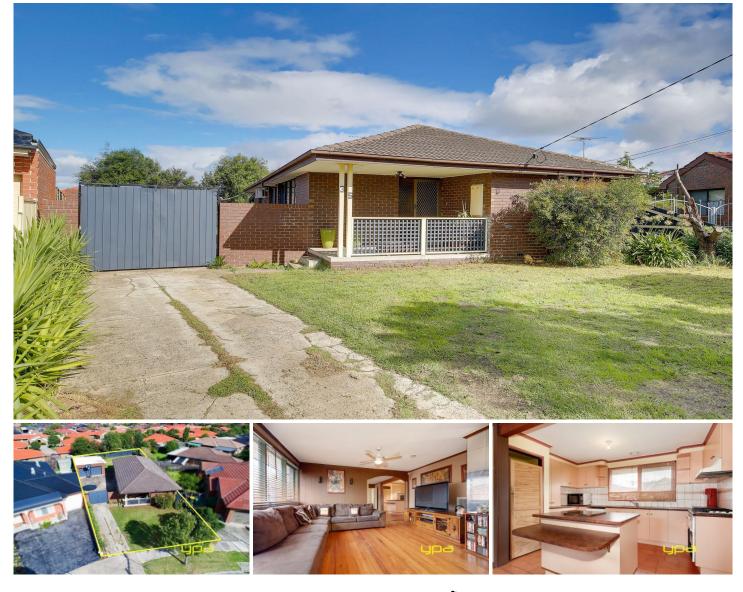

## 35 Finningley Drive TULLAMARINE VIC

First home buyers, investors or developers, roll your sleeves up and get started on this one. Situated on a generous 676sqm(approx) allotment and positioned in the most sought-after pocket of Tullamarine, this great property has so much potential. Offering hardwood flooring throughout, 3 bedrooms, spacious lounge, central bathroom, large kitchen and meals area, plus a separate laundry. Step outside and find a HUGE brick garage, outdoor entertaining area and loads of room for the kids and pets to run around. Alternatively, if a development is what youre thinking, you can build another dwelling (subject to council approval) or start all over!

3 🛤 1 🚔 2 🚘

View : https://www.ypa.com.au/7397454

Luke Albioli 0403 700 003