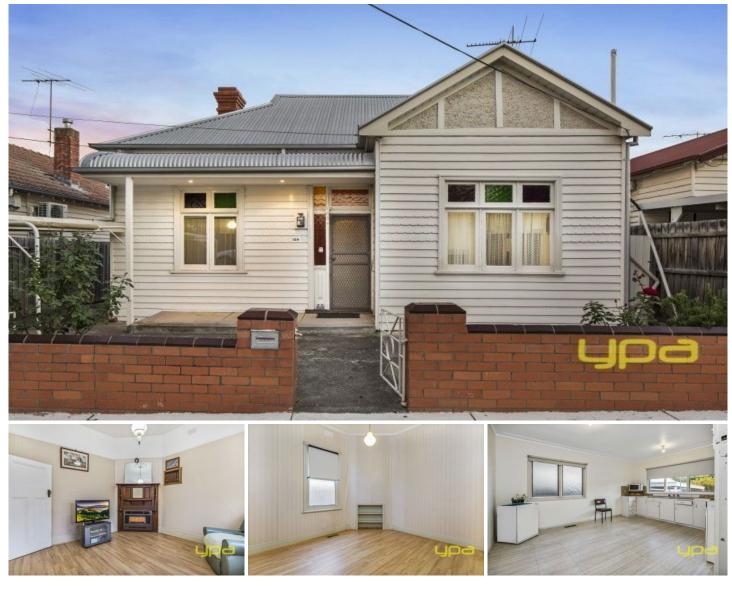

## **150 Gooch Street THORNBURY VIC**

Charming, cosy and full of character this original Edwardian residence is sure to impress! Holding its position in one of the most sought after wide streets in Thornbury and close to all facilities and amenities, there is no doubt you will fall in love with what this home has to offer!

Features of this home include:

13ft grand ceilings

- North facing for all your direct natural sunlight
- Vast kitchen area perfect for family occasions

Three great sized bedrooms, 2 of which are double in size and 1 standard with cast iron fireplace perfect for those winter nights

Study nook/utility area

Formal lounge with fireplace and a/c wall unit

Central bathroom with separate shower recession and bathtub

## 3 🍋 1 🚔 1 🚘

View : https://www.ypa.com.au/7397455

Luke Albioli 0403 700 003

 Scale in metres. Indicative only. Dimensions are approximate. All information contained
 Residence
 - 102 m<sup>2</sup>

 herein is gathered from sources we believe to be reliable. However we cannot guarantee its
 Shed
 - 12 m<sup>2</sup>