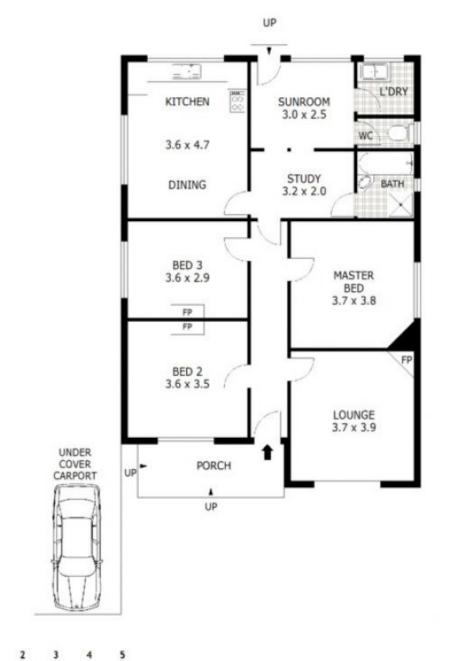

Features of this home include:

13ft grand ceilings

- North facing for all your direct natural sunlight
- Vast kitchen area perfect for family occasions

Three great sized bedrooms, 2 of which are double in size and 1 standard with cast iron fireplace perfect for those winter nights

Study nook/utility area

Formal lounge with fireplace and a/c wall unit

Central bathroom with separate shower recession and bathtub

## 3 🍋 1 🚔 1 🚘

View : https://www.ypa.com.au/7397455

Luke Albioli 0403 700 003

 Scale in metres. Indicative only. Dimensions are approximate. All information contained
 Residence
 - 102 m<sup>2</sup>

 herein is gathered from sources we believe to be reliable. However we cannot guarantee its
 Shed
 - 12 m<sup>2</sup>

 accuracy and interested parties should rely on their own enquiries.
 Carport
 - 26 m<sup>2</sup>

150 Gooch Street, Thornbury

0

1