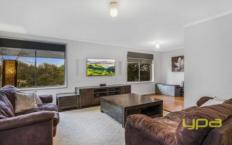

## 10 Taunton Place GLADSTONE PARK VIC

From the moment you enter, youll get that feeling. From the gorgeous hard-wood floorboards to the huge living areas, flooded with natural light, its got the makings to get your heart racing. Offering 4 great sized bedrooms, a master with full ensuite, big L-shaped lounge and dining, a gorgeous renovated kitchen, central bathroom and laundry. Outside theres LOADS of space for the kids to run around on the generous 634sqm(approx) allotment. Includes ducted heating, dishwasher, stone tops in the kitchen, new window furnishings and loads more. Best of all, its in a fantastic location with everything close by!