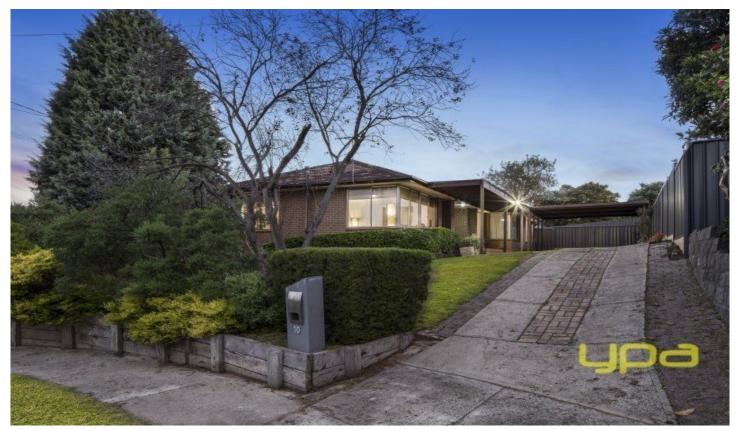

## 10 Taunton Place GLADSTONE PARK VIC

From the moment you enter, youll get that feeling. From the gorgeous hard-wood floorboards to the huge living areas, flooded with natural light, its got the makings to get your heart racing. Offering 4 great sized bedrooms, a master with full ensuite, big L-shaped lounge and dining, a gorgeous renovated kitchen, central bathroom and laundry. Outside theres LOADS of space for the kids to run around on the generous 634sqm(approx) allotment. Includes ducted heating, dishwasher, stone tops in the kitchen, new window furnishings and loads more. Best of all, its in a fantastic location with everything close by!