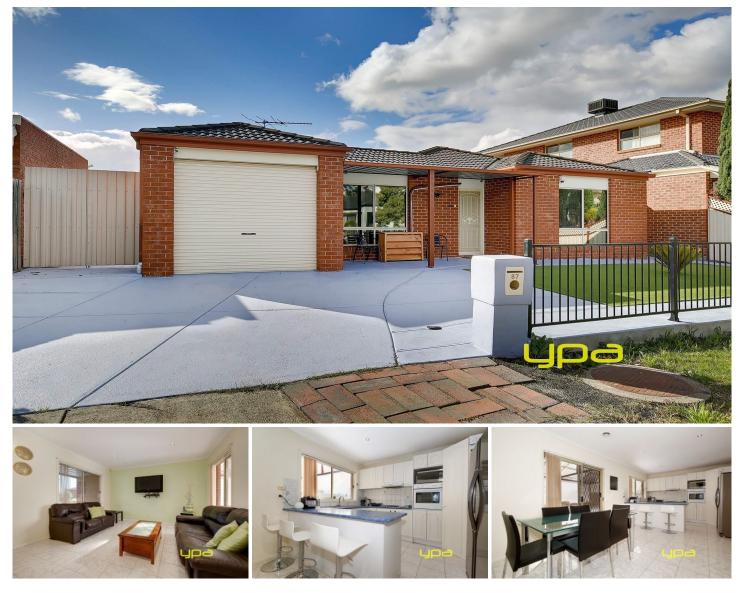

## 87 Academy Drive BROADMEADOWS VIC

Situated in the glorious Kingston Gardens estate, and with all the hard work done, youll fall in love with this attractive family home. Featuring 3 bedrooms with BIRs, a spacious lounge at front leading to a bright kitchen with tiled meals area, central bathroom and laundry. Step outside and youll find the HUGE outdoor entertaining area, perfect for large family gatherings. Includes a remote garage with drive-thru access, ducted heating, split system, alarm, security cameras and loads more. All on a beautifully maintained 545sqm(approx) block. Grab this opportunity while its here!