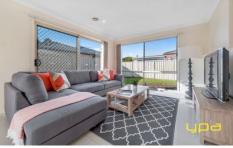

Features of this home include:
Main entry with grand ceiling
Open plan main living, kitchen and dining
Large kitchen with 40mm thick ceaser stone tops and SST
appliances with an adjoining open pantry area
Four great sized bedrooms with BIR, Master featuring WIR
and full ensuite with twin vanities complimented by stone