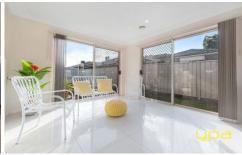

tops, corner bath and spa
Full stand-alone study
Separate formal lounge with access to outdoor area
Central bathroom with separate toilet

4 🕒 2 📛 2 🖨

View: https://www.ypa.com.au/7397459