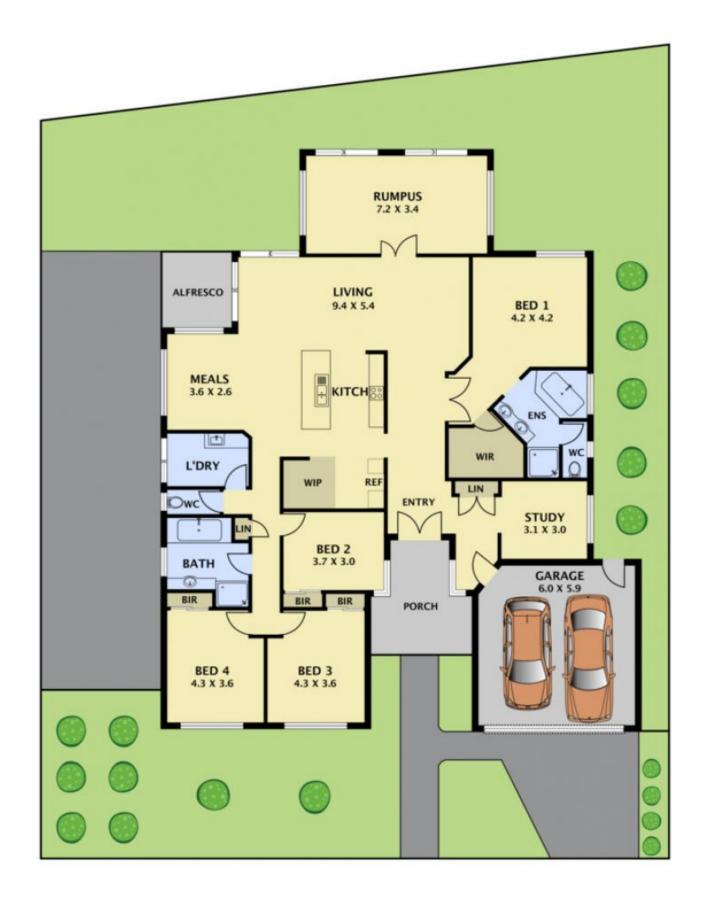

## 3 Eclipse Avenue EPPING VIC

This outstanding executive residence, in an ideal location is sure to impress! Holding its position in one of the most sought after pockets of the Aurora Estate and close to public transport and schools, there is no doubt you will fall in love with what this home has to offer!

Features of this home include:
Main entry with grand ceiling
Open plan main living, kitchen and dining
Large kitchen with 40mm thick ceaser stone tops and SST
appliances with an adjoining open pantry area
Four great sized bedrooms with BIR, Master featuring WIR
and full ensuite with twin vanities complimented by stone

tops, corner bath and spa
Full stand-alone study
Separate formal lounge with access to outdoor area
Central bathroom with separate toilet

4 🕒 2 📛 2 🖨

View: https://www.ypa.com.au/7397459