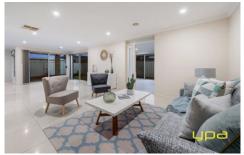

Features of this home include:
Main entry with grand ceiling
Open plan main living, kitchen and dining
Large kitchen with 40mm thick ceaser stone tops and SST
appliances with an adjoining open pantry area
Four great sized bedrooms with BIR, Master featuring WIR
and full ensuite with twin vanities complimented by stone