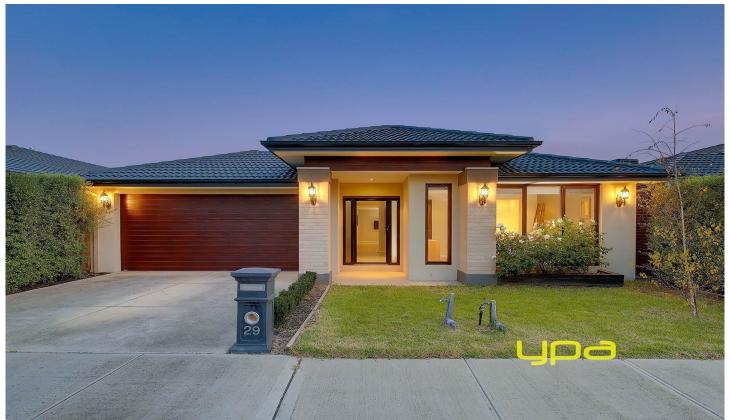

## 29 Water Fern Grove GREENVALE VIC

Just take one look, this gorgeous family home will have you hooked. Offering nothing but the highest of quality fixtures and fittings throughout and a huge list of extras. This 32sq (approx) Home features 4 great sized bedrooms, a KING-SIZED master with walk-in robe and ensuite, an open-plan living area with stunning kitchen (featuring stone stops, SST appliances, dishwasher and double oven) overlooking the meals area and adjoining family room, plus a separate lounge AND a separate kids play area located at the rear. All with access to the outdoor Alfresco area, and more than enough yard for the kids to run around. Includes high ceilings, square-set plastering, beautiful timber flooring, ducted heating, refrigerated cooling, and loads more extras Now, all you need to do is move in and enjoy!