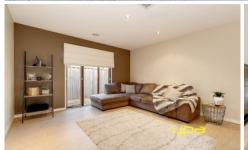

## 29 Water Fern Grove GREENVALE VIC

Just take one look, this gorgeous family home will have you hooked. Offering nothing but the highest of quality fixtures and fittings throughout and a huge list of extras. This 32sq (approx) Home features 4 great sized bedrooms, a KING-SIZED master with walk-in robe and ensuite, an open-plan living area with stunning kitchen (featuring stone stops, SST appliances, dishwasher and double oven) overlooking the meals area and adjoining family room, plus a separate lounge AND a separate kids play area located at the rear. All with access to the outdoor Alfresco area, and more than enough yard for the kids to run around. Includes high ceilings, square-set plastering, beautiful timber flooring, ducted heating, refrigerated cooling, and loads more extras Now, all you need to do is move in and enjoy!