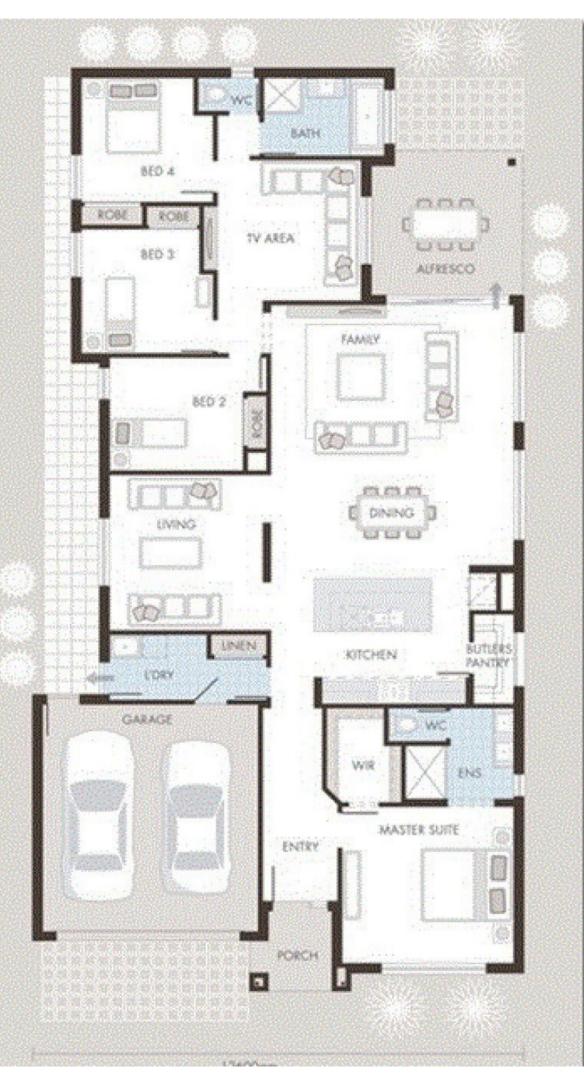

## 29 Water Fern Grove GREENVALE VIC

Just take one look, this gorgeous family home will have you hooked. Offering nothing but the highest of quality fixtures and fittings throughout and a huge list of extras. This 32sq (approx) Home features 4 great sized bedrooms, a KING-SIZED master with walk-in robe and ensuite, an open-plan living area with stunning kitchen (featuring stone stops, SST appliances, dishwasher and double oven) overlooking the meals area and adjoining family room, plus a separate lounge AND a separate kids play area located at the rear. All with access to the outdoor Alfresco area, and more than enough yard for the kids to run around. Includes high ceilings, square-set plastering, beautiful timber flooring, ducted heating, refrigerated cooling, and loads more extras Now, all you need to do is move in and enjoy!