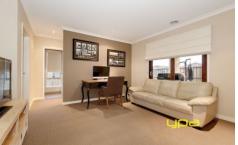

## 29 Water Fern Grove GREENVALE VIC

Just take one look, this gorgeous family home will have you hooked. Offering nothing but the highest of quality fixtures and fittings throughout and a huge list of extras. This 32sq (approx) Home features 4 great sized bedrooms, a KING-SIZED master with walk-in robe and ensuite, an open-plan living area with stunning kitchen (featuring stone stops, SST appliances, dishwasher and double oven) overlooking the meals area and adjoining family room, plus a separate lounge AND a separate kids play area located at the rear. All with access to the outdoor Alfresco area, and more than enough yard for the kids to run around. Includes high ceilings, square-set plastering, beautiful timber flooring, ducted heating, refrigerated cooling, and loads more extras Now, all you need to do is move in and enjoy!