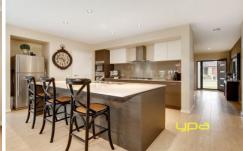

## 29 Water Fern Grove GREENVALE VIC

Just take one look, this gorgeous family home will have you hooked. Offering nothing but the highest of quality fixtures and fittings throughout and a huge list of extras. This 32sq (approx) Home features 4 great sized bedrooms, a KING-SIZED master with walk-in robe and ensuite, an open-plan living area with stunning kitchen (featuring stone stops, SST appliances, dishwasher and double oven) overlooking the meals area and adjoining family room, plus a separate lounge AND a separate kids play area located at the rear. All with access to the outdoor Alfresco area, and more than enough yard for the kids to run around. Includes high ceilings, square-set plastering, beautiful timber flooring, ducted heating, refrigerated cooling, and loads more extras Now, all you need to do is move in and enjoy!