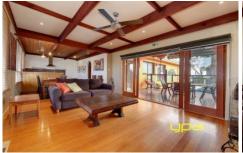

## 79 Churchill Avenue TULLAMARINE VIC

As soon as the weather heats up, youll be ready and waiting! This conveniently located home has come to market at the perfect time, so take advantage now. Offering 3 generous bedrooms, updated kitchen and central bathroom, separate laundry, and a large lounge with timber flooring which leads out to the decked entertaining area overlooking the HUGE inground pool. All this on a great sized 621sqm(approx) allotment with lovely parklands right next door and no neighbours over the back fence. Its the perfect place for privacy and summertime parties! Includes ducted heating, ceiling fans, updated SST appliances (inc dishwasher) and much more. In a great location, with local shops, schools and public transport within walking distance.