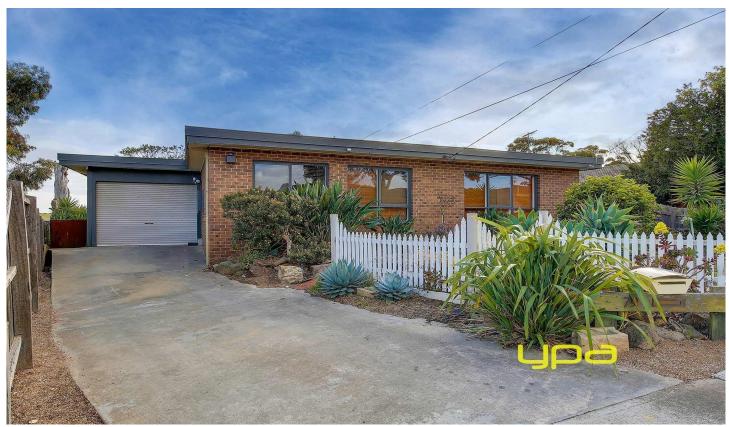

## 79 Churchill Avenue TULLAMARINE VIC

As soon as the weather heats up, youll be ready and waiting! This conveniently located home has come to market at the perfect time, so take advantage now. Offering 3 generous bedrooms, updated kitchen and central bathroom, separate laundry, and a large lounge with timber flooring which leads out to the decked entertaining area overlooking the HUGE inground pool. All this on a great sized 621sqm(approx) allotment with lovely parklands right next door and no neighbours over the back fence. Its the perfect place for privacy and summertime parties! Includes ducted heating, ceiling fans, updated SST appliances (inc dishwasher) and much more. In a great location, with local shops, schools and public transport within walking distance.