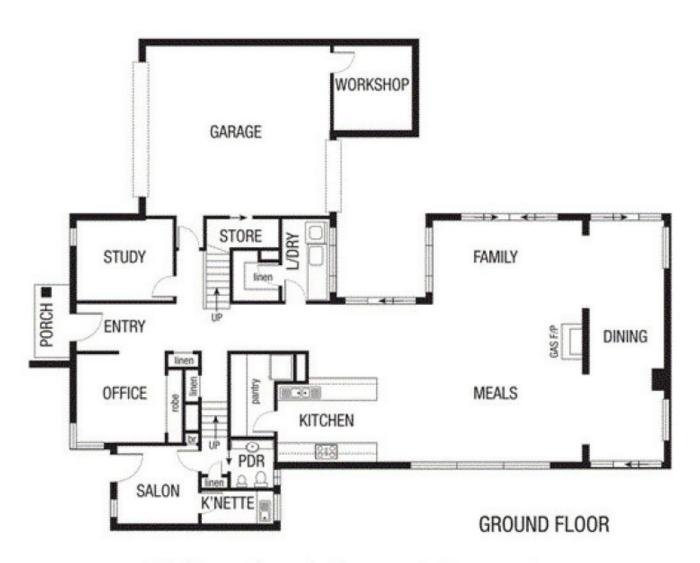

## 28 Fraserburgh Crescent GREENVALE VIC

It's time to step-up, and into something unique with this striking residence, offering a personality as individual as you! The wow factor begins from the moment you enter with high ceilings and doorways throughout, funky polished concrete flooring, and creative use of colour and timber features. Featuring 5 large bedrooms (master with WIR, balcony and gorgeous ensuite), front sitting room (or 2nd study), home office with front access and sinks (ideal for home business/salon), a huge open-plan living area with modern gloss-kitchen (with butler's pantry), family room and separate rumpus, plus a double remote garage with internal access and additional storage/workshop room behind. Includes loads of extras like split system heating/cooling throughout, alarm, ducted vac, built-in study desks upstairs, and more. Built with no expenses spared, it shines with quality fittings and fixtures throughout. All set on a great sized allotment with plenty of