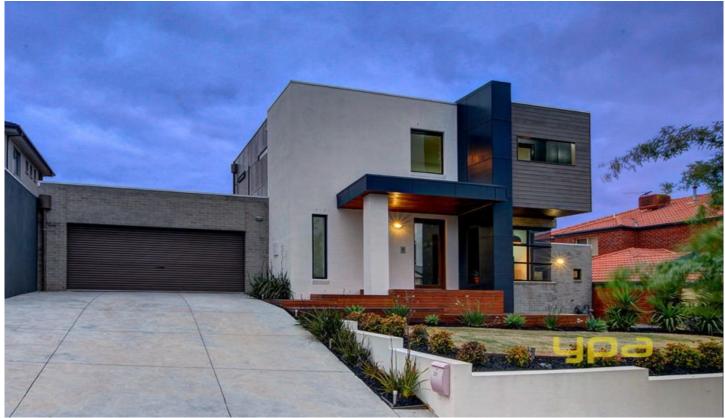

## 28 Fraserburgh Crescent GREENVALE VIC

It's time to step-up, and into something unique with this striking residence, offering a personality as individual as you! The wow factor begins from the moment you enter with high ceilings and doorways throughout, funky polished concrete flooring, and creative use of colour and timber features. Featuring 5 large bedrooms (master with WIR, balcony and gorgeous ensuite), front sitting room (or 2nd study), home office with front access and sinks (ideal for home business/salon), a huge open-plan living area with modern gloss-kitchen (with butler's pantry), family room and separate rumpus, plus a double remote garage with internal access and additional storage/workshop room behind. Includes loads of extras like split system heating/cooling throughout, alarm, ducted vac, built-in study desks upstairs, and more. Built with no expenses spared, it shines with quality fittings and fixtures throughout. All set on a great sized allotment with plenty of