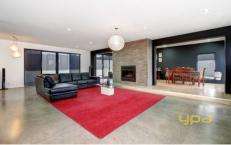

## 28 Fraserburgh Crescent GREENVALE VIC

It's time to step-up, and into something unique with this striking residence, offering a personality as individual as you! The wow factor begins from the moment you enter with high ceilings and doorways throughout, funky polished concrete flooring, and creative use of colour and timber features. Featuring 5 large bedrooms (master with WIR, balcony and gorgeous ensuite), front sitting room (or 2nd study), home office with front access and sinks (ideal for home business/salon), a huge open-plan living area with modern gloss-kitchen (with butler's pantry), family room and separate rumpus, plus a double remote garage with internal access and additional storage/workshop room behind. Includes loads of extras like split system heating/cooling throughout, alarm, ducted vac, built-in study desks upstairs, and more. Built with no expenses spared, it shines with quality fittings and fixtures throughout. All set on a great sized allotment with plenty of