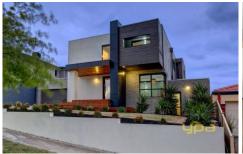

## 28 Fraserburgh Crescent GREENVALE VIC

It's time to step-up, and into something unique with this striking residence, offering a personality as individual as you! The wow factor begins from the moment you enter with high ceilings and doorways throughout, funky polished concrete flooring, and creative use of colour and timber features. Featuring 5 large bedrooms (master with WIR, balcony and gorgeous ensuite), front sitting room (or 2nd study), home office with front access and sinks (ideal for home business/salon), a huge open-plan living area with modern gloss-kitchen (with butler's pantry), family room and separate rumpus, plus a double remote garage with internal access and additional storage/workshop room behind. Includes loads of extras like split system heating/cooling throughout, alarm, ducted vac, built-in study desks upstairs, and more. Built with no expenses spared, it shines with quality fittings and fixtures throughout. All set on a great sized allotment with plenty of