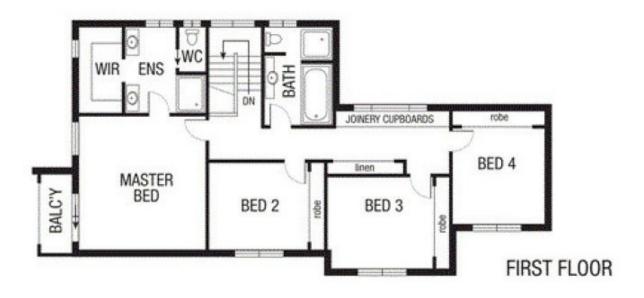

## 28 Fraserburgh Crescent GREENVALE VIC

It's time to step-up, and into something unique with this striking residence, offering a personality as individual as you! The wow factor begins from the moment you enter with high ceilings and doorways throughout, funky polished concrete flooring, and creative use of colour and timber features. Featuring 5 large bedrooms (master with WIR, balcony and gorgeous ensuite), front sitting room (or 2nd study), home office with front access and sinks (ideal for home business/salon), a huge open-plan living area with modern gloss-kitchen (with butler's pantry), family room and separate rumpus, plus a double remote garage with internal access and additional storage/workshop room behind. Includes loads of extras like split system heating/cooling throughout, alarm, ducted vac, built-in study desks upstairs, and more. Built with no expenses spared, it shines with quality fittings and fixtures throughout. All set on a great sized allotment with plenty of