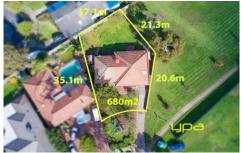

## 3 📭 1 🚍 1 🗬

Land Size: 680 sqm

View: https://www.ypa.com.au/7397472

## 23 Southern Crescent, Craigieburn

All dimensions and data on this sketch are approximate.