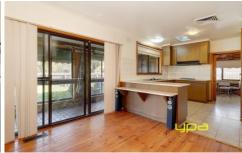

## The homes features

Polished timber floors
Three great sized bedrooms all with built in robes
Formal lounge area perfect for a large family
Fully equipped kitchen adjoining meals area
Central bathroom with two way access from Master
bedroom
Laundry with separate toilet
Utility/Study nook area
Sunroom