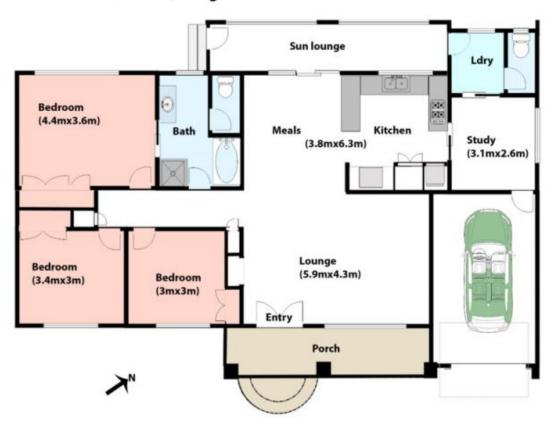

## The homes features

Polished timber floors
Three great sized bedrooms all with built in robes
Formal lounge area perfect for a large family
Fully equipped kitchen adjoining meals area
Central bathroom with two way access from Master
bedroom
Laundry with separate toilet
Utility/Study nook area
Sunroom

## 3 📭 1 🚍 1 🗬

Land Size: 680 sqm

View: https://www.ypa.com.au/7397472

## 23 Southern Crescent, Craigieburn

All dimensions and data on this sketch are approximate.