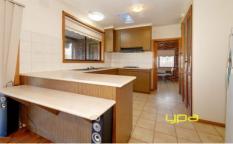

## The homes features

Polished timber floors
Three great sized bedrooms all with built in robes
Formal lounge area perfect for a large family
Fully equipped kitchen adjoining meals area
Central bathroom with two way access from Master
bedroom
Laundry with separate toilet
Utility/Study nook area
Sunroom