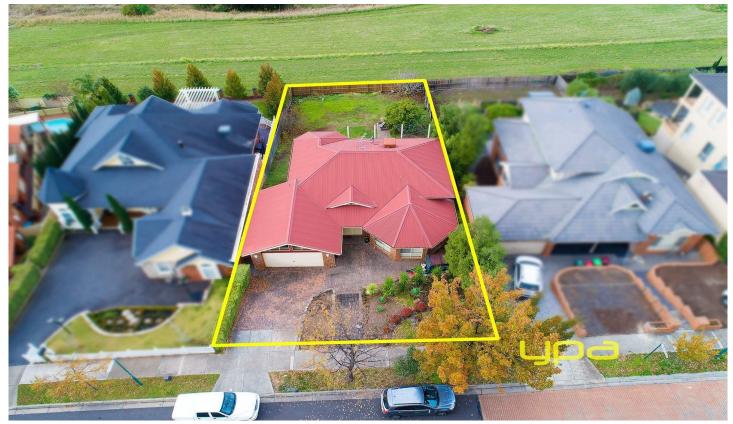

## **67 Dunfermline Avenue GREENVALE VIC**

"ANOTHER SUCCESSFUL SALE BY MICHAEL SASSINE"

Split level designed family home, offers charismatic appeal on an impressive allotment of approx. 830m2. Accommodating and comfortable, it encompasses the essence of modern day living, complimented with the great outdoors for the kiddies to securely run around in.