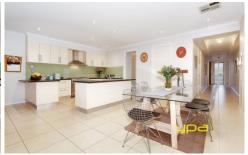

Features of this home include:

Open plan living, kitchen and dining

Multiple living areas

Kitchen featuring SST appliances with a large separate pantry

Five bedrooms total, potentially seven including separate living room and study