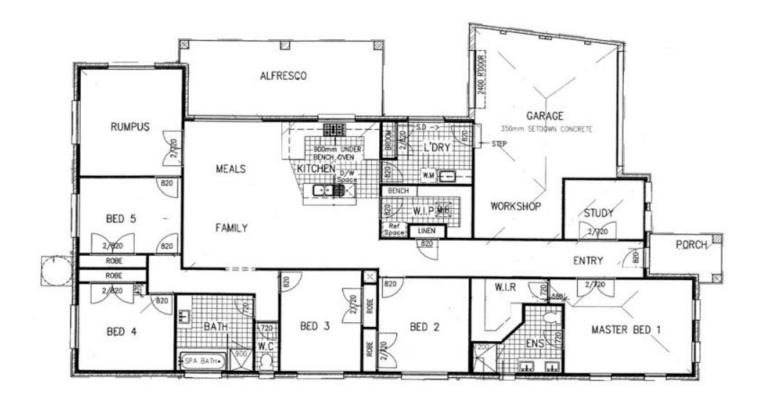

## 17 Maddingley Road (Cambridge) ATTWOOD VIC

This large family home in the coveted Cambridge estate of Attwood, is sure to leave a lasting impression! Being down the road from Aitken College, bus stops and the Gladstone Park Shopping Centre, do not miss out on this prized property in a premier location!

Features of this home include:

Open plan living, kitchen and dining

Multiple living areas

Kitchen featuring SST appliances with a large separate pantry

Five bedrooms total, potentially seven including separate living room and study

Master featuring built in speaker system, WIR and full en-suite with double vanity

Main bathroom with separate toilet

Covered alfresco area

Double car garage with internal and rear access