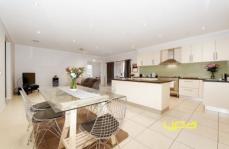

Features of this home include:

Open plan living, kitchen and dining

Multiple living areas

Kitchen featuring SST appliances with a large separate pantry

Five bedrooms total, potentially seven including separate living room and study