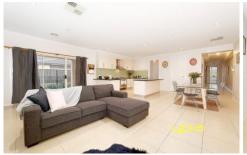

Features of this home include:

Open plan living, kitchen and dining

Multiple living areas

Kitchen featuring SST appliances with a large separate pantry

Five bedrooms total, potentially seven including separate living room and study