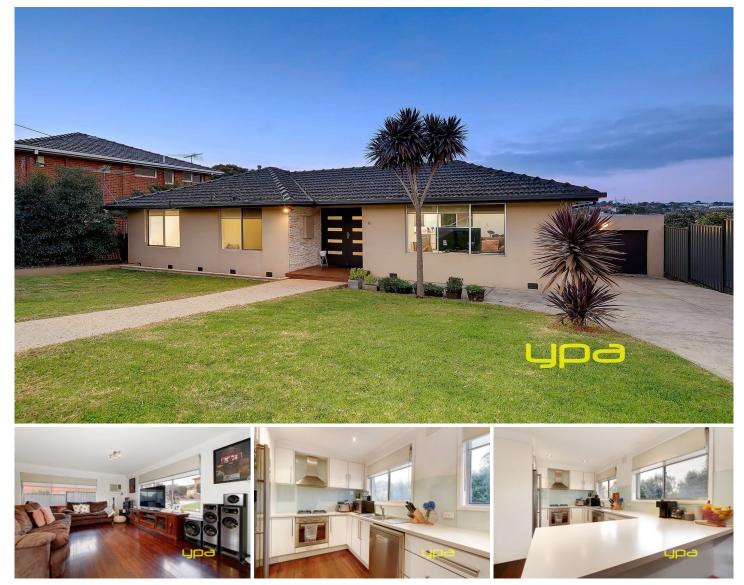

## 6 Nigel Crescent GLADSTONE PARK VIC

Looking for an entry level property, but want to be in one of Gladstone Parks Premiere locations? Weve found exactly what youre after! This attractive 3 bedroom home offers timber flooring throughout, an updated kitchen with SST appliances (inc dishwasher), spacious meals area, a great sized lounge, central bathroom and laundry. Outside theres a generous back yard with a cubby house for the kids and lock-up brick garage. Includes ducted heating, air-con, alarm and loads more. An absolute MUST SEE property in a prime location, do not miss out!