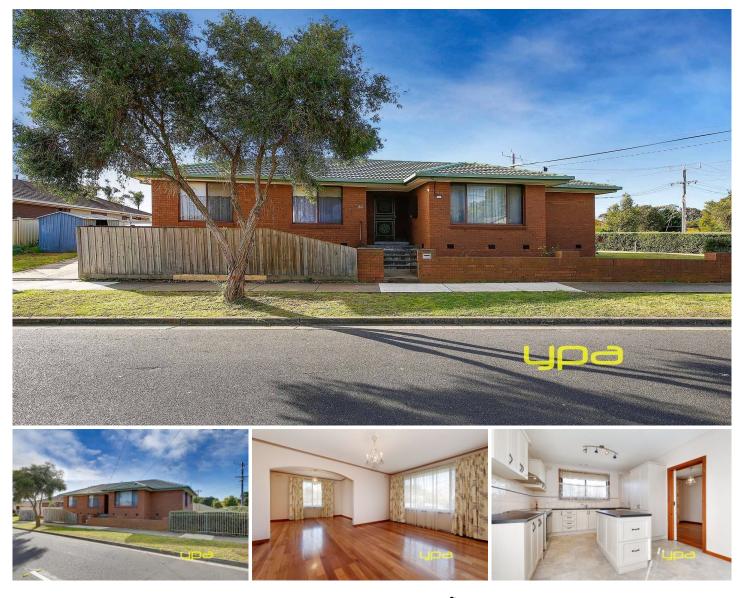

## 86 Lackenheath Drive TULLAMARINE VIC

First home buyers, investors or developers, heres the one youve been looking for. Situated on a generous 540sqm(approx) allotment and positioned in the most sought-after pocket of Tullamarine, this tidy property has so much potential. Offering a quality elevated build with hardwood flooring throughout, 3 bedrooms, master with ensuite, a spacious lounge and dining, central bathroom, large updated kitchen with meals area, plus a separate laundry. Step outside and find loads of room for the kids and pets to run around. Includes ducted heating, updated appliances (inc dishwasher), new colour-bond fencing and more. No need to stress about amenities, youre right in the heart of everything Tullamarine has to offer, with local schools, shops and public transport all close by.