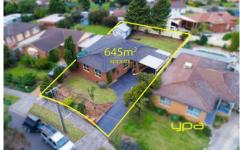

## 12 Haig Place (Attwood) WESTMEADOWS VIC

Situated in a quiet and friendly court, this attractive home is the perfect package for a first homebuyer or investor. Offering the flexibility of enjoying a generous back yard, or the potential to subdivide (STCA). Featuring 3 bedrooms, updated central bathroom (with separate WC) and laundry, a timber kitchen with tiled meals area and a large lounge with timber flooring. When you step outside, theres a huge outdoor entertaining area plus an outdoor bungalow which can be used as a 4th bedroom (perfect for teenagers), and loads of extra room on the great sized 645sqm (approx) allotment. Includes ducted heating, split system, dual car accommodation and loads more. Located close to schools, shops and public transport dont miss out!(STCA Subject To Council Approval)