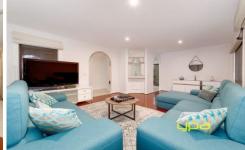

## 12 Haig Place (Attwood) WESTMEADOWS VIC

Situated in a quiet and friendly court, this attractive home is the perfect package for a first homebuyer or investor. Offering the flexibility of enjoying a generous back yard, or the potential to subdivide (STCA). Featuring 3 bedrooms, updated central bathroom (with separate WC) and laundry, a timber kitchen with tiled meals area and a large lounge with timber flooring. When you step outside, theres a huge outdoor entertaining area plus an outdoor bungalow which can be used as a 4th bedroom (perfect for teenagers), and loads of extra room on the great sized 645sqm (approx) allotment. Includes ducted heating, split system, dual car accommodation and loads more. Located close to schools, shops and public transport dont miss out!(STCA Subject To Council Approval)