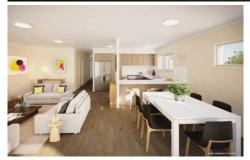

Downstairs is laid out in a large open plan design featuring a stylish U-shaped kitchen equipped with plenty of storage, ample preparation space and a breakfast bar all in one. Your convenient laundry has direct access to the side yard and the attached garage means you wont get wet going to and from the car on rainy days.