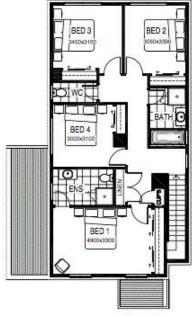

## **WESTMEADOWS**

The Pallida is a stand-alone four bedroom house with spacious, relaxing bedrooms. The master features a private ensuite, 3.3m long built-in robe and lots of space for extra furniture or a TV unit.

FIRST FLOOR

| Pallida          | me     | squares |
|------------------|--------|---------|
| Ground floor     | 72.70  | 7.83    |
| First floor      | 92,00  | 9.90    |
| Total floor area | 164.70 | 17.73   |
| Garage           | \$7.10 | 3.99    |
| Porch.           | 3.60   | 0.39    |
| Total            | 205.40 | 28.11   |