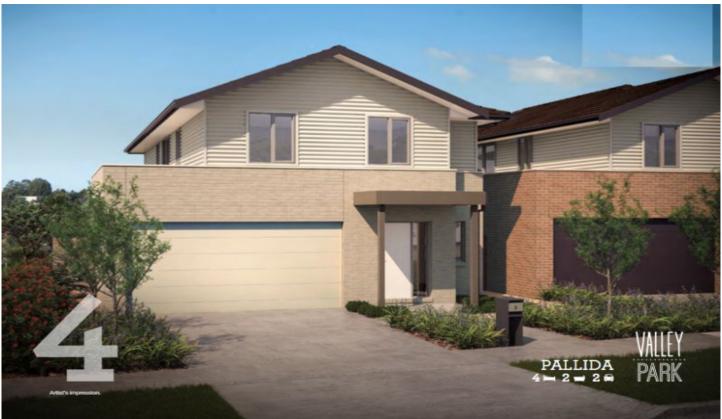

## **WESTMEADOWS**

The Pallida is a stand-alone four bedroom house with spacious, relaxing bedrooms. The master features a private ensuite, 3.3m long built-in robe and lots of space for extra furniture or a TV unit.

Downstairs is laid out in a large open plan design featuring a stylish U-shaped kitchen equipped with plenty of storage, ample preparation space and a breakfast bar all in one. Your convenient laundry has direct access to the side yard and the attached garage means you wont get wet going to and from the car on rainy days.

\*Ready for completion in September.

4 2 2 2

View: https://www.ypa.com.au/7397483

Luke Albioli 0403 700 003