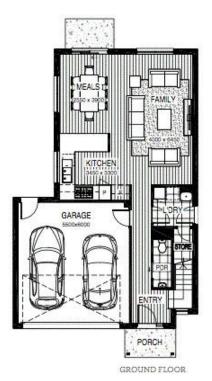

## **WESTMEADOWS**

The Pallida is a stand-alone four bedroom house with spacious, relaxing bedrooms. The master features a private ensuite, 3.3m long built-in robe and lots of space for extra furniture or a TV unit.

Downstairs is laid out in a large open plan design featuring a stylish U-shaped kitchen equipped with plenty of storage, ample preparation space and a breakfast bar all in one. Your convenient laundry has direct access to the side yard and the attached garage means you wont get wet going to and from the car on rainy days.

| Pallida          | me     | squares |
|------------------|--------|---------|
| Ground floor     | 72.70  | 7.83    |
| First floor      | 92,00  | 9.90    |
| Total floor area | 164.70 | 17.73   |
| Garage           | \$7.10 | 3.99    |
| Porch.           | 3.60   | 0.39    |
| Total            | 205.40 | 28.11   |