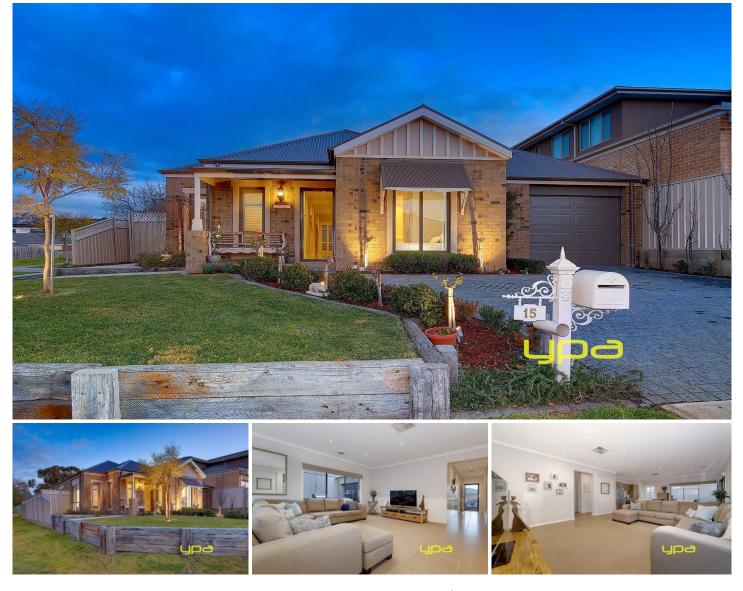

## **15 Douglas Court WESTMEADOWS VIC**

Who said theres no such thing as love at first site? Situated on the Premier side of Westmeadows (still within the Gladstone Park school zone), this traditional looking beauty will have you at hello. Offering high ceilings throughout, three generous bedrooms, master with ensuite (featuring a big double shower), central bathroom, spacious lounge and a stylish kitchen with stone tops (and Stainless steel appliances inc dishwasher) and tiled meals area. Then, step outside through the stacker doors and really get your heart racing! The decked entertaining area includes TV bracket and connections and is complimented by tidy low maintenance gardens. Includes a remote lock-up garage, ducted heating, evap cooling and loads more. All in a quiet and friendly court location Dont let this be the one that got away.