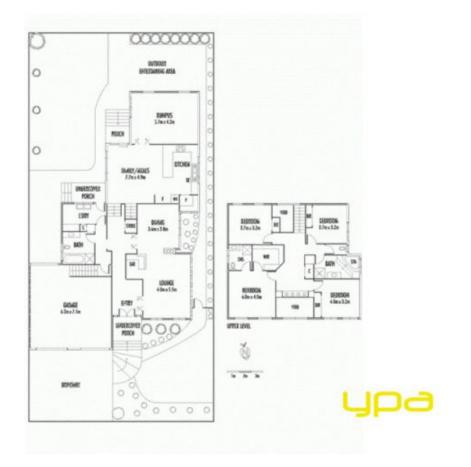

## 43 Bamford Avenue WESTMEADOWS VIC

It's not often you see a home like this in the most sought-after part of Westmeadows! This great sized home has it all, with a grand entrance it features 4 generous bedrooms, master with full ensuite and walk in robe, large main bathroom upstairs (and another one downstairs), a big step-down lounge and oversized dining room, large separate rumpus/theatre room, plus a huge solid Tasmanian Oak kitchen with walk-in pantry and generous meals area. It includes a double remote garage with internal access and drive through access, ducted heating, evaporative cooling, vac-maid and more. This one of a kind property is sure to impress with it's size and abundance of accommodation! An inspection is a must!