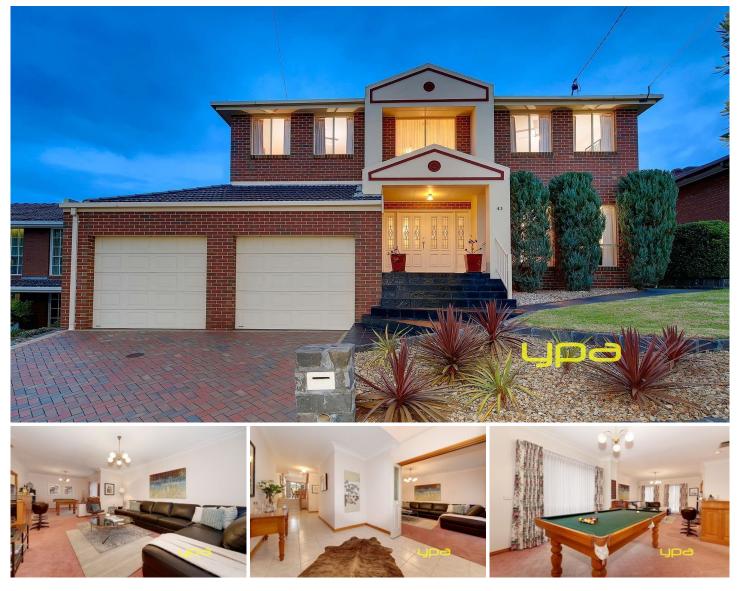

## 43 Bamford Avenue WESTMEADOWS VIC

It's not often you see a home like this in the most sought-after part of Westmeadows! This great sized home has it all, with a grand entrance it features 4 generous bedrooms, master with full ensuite and walk in robe, large main bathroom upstairs (and another one downstairs), a big step-down lounge and oversized dining room, large separate rumpus/theatre room, plus a huge solid Tasmanian Oak kitchen with walk-in pantry and generous meals area. It includes a double remote garage with internal access and drive through access, ducted heating, evaporative cooling, vac-maid and more. This one of a kind property is sure to impress with it's size and abundance of accommodation! An inspection is a must!