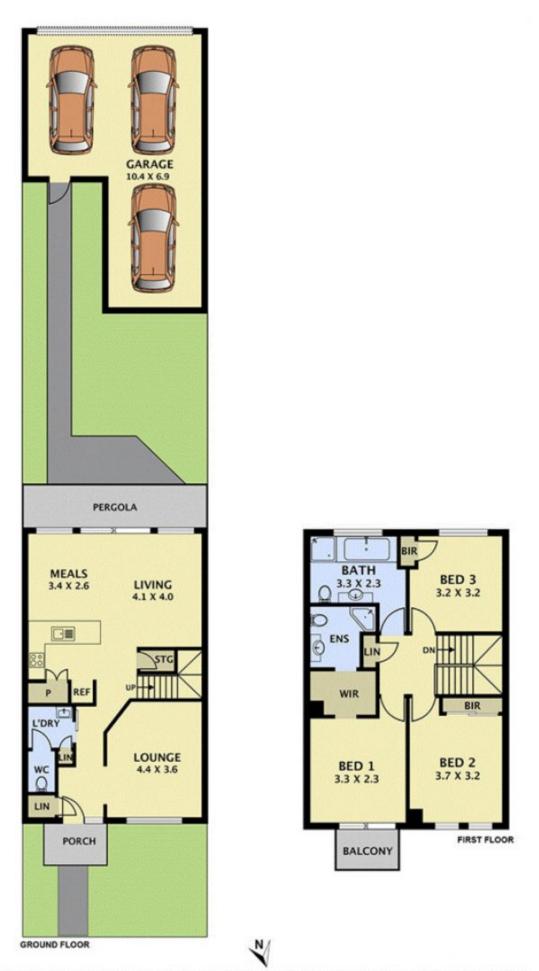

Features of this home include:

Open plan living, kitchen and dining

Kitchen featuring SST appliances with an adjoining open pantry area

Three bedrooms with BIR, Master featuring WIR and full ensuite

Security cameras covering the front and rear of the property

Main bathroom with additional toilet downstairs Outdoor entertaining area

Rare and coveted townhouse with a three car garage

## View : https://www.ypa.com.au/7397486

Disclaimer. Please note plans are indicative only and not drawn to exact scale. All dimensions are approximate. Potential buyers view the property in person.