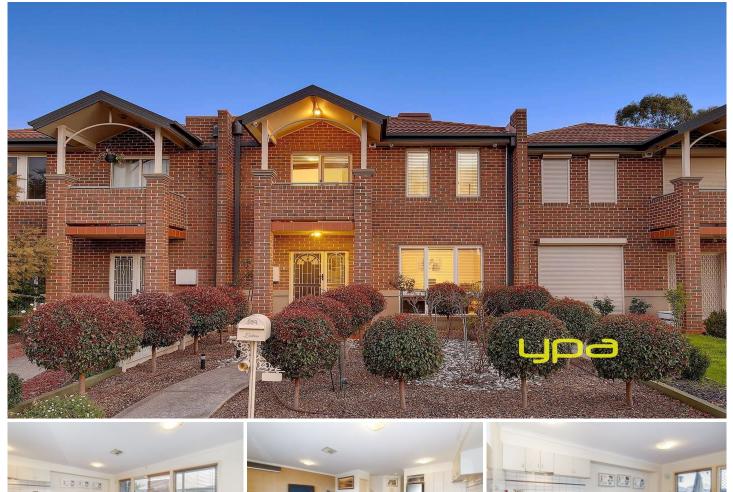

This unique townhouse, in the perfect location in Roxburgh Park is sure to leave a lasting impression! With no body corp and being located right next to schools, shops, parks and public transport there is no location more coveted than right here!

Features of this home include:

Open plan living, kitchen and dining

Kitchen featuring SST appliances with an adjoining open pantry area

Three bedrooms with BIR, Master featuring WIR and full ensuite

Security cameras covering the front and rear of the property

Main bathroom with additional toilet downstairs Outdoor entertaining area

Rare and coveted townhouse with a three car garage