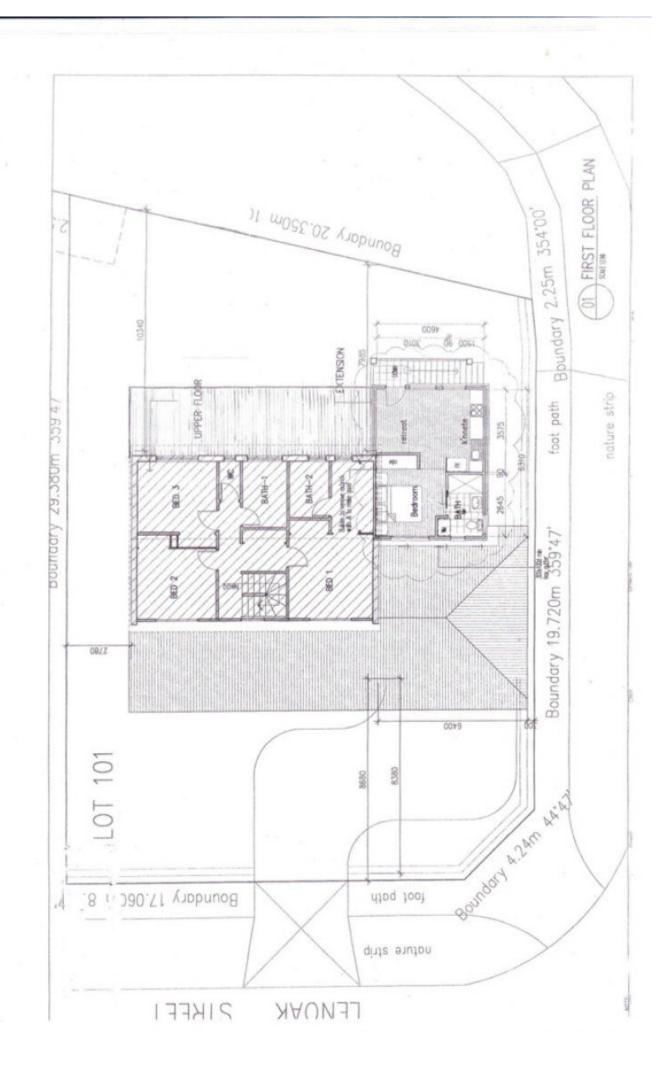

## 84 Lenoak Street GLADSTONE PARK VIC

Here it is, a home which allows for loads of accommodation PLUS an adjoining flat under the same roof, but with its own side entrance for complete privacy... Its like buying a home-and-a-half!Offering 4 bedrooms plus study (or fifth), a large formal lounge and dining room, kitchen with updated appliances (inc dishwasher) and large meals area plus a MASSIVE separate rumpus room. Outside theres side access to the adjoining dwelling that offers a bedroom, bathroom, kitchen and cosy lounge/meals area. Includes a double remote garage with internal access, ducted heating, air conditioner, solar panels, electric roller shutters, NBN connection and loads more. All on a fantastic 543sqm(approx) corner allotment with side gate for rear access. Dont hesitate, homes of this magnitude are rarely found in Gladstone Park.