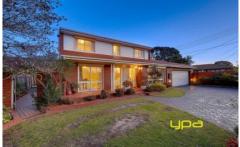

## 84 Lenoak Street GLADSTONE PARK VIC

Here it is, a home which allows for loads of accommodation PLUS an adjoining flat under the same roof, but with its own side entrance for complete privacy... Its like buying a home-and-a-half!Offering 4 bedrooms plus study (or fifth), a large formal lounge and dining room, kitchen with updated appliances (inc dishwasher) and large meals area plus a MASSIVE separate rumpus room. Outside theres side access to the adjoining dwelling that offers a bedroom, bathroom, kitchen and cosy lounge/meals area. Includes a double remote garage with internal access, ducted heating, air conditioner, solar panels, electric roller shutters, NBN connection and loads more. All on a fantastic 543sqm(approx) corner allotment with side gate for rear access. Dont hesitate, homes of this magnitude are rarely found in Gladstone Park.