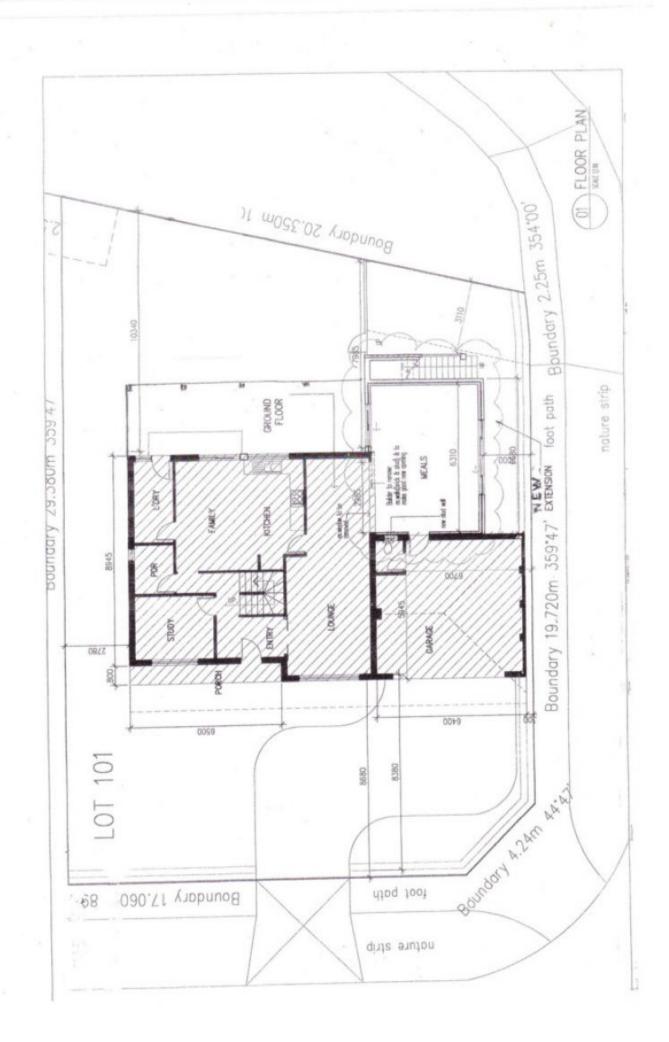

## 84 Lenoak Street GLADSTONE PARK VIC

Here it is, a home which allows for loads of accommodation PLUS an adjoining flat under the same roof, but with its own side entrance for complete privacy... Its like buying a home-and-a-half!Offering 4 bedrooms plus study (or fifth), a large formal lounge and dining room, kitchen with updated appliances (inc dishwasher) and large meals area plus a MASSIVE separate rumpus room. Outside theres side access to the adjoining dwelling that offers a bedroom, bathroom, kitchen and cosy lounge/meals area. Includes a double remote garage with internal access, ducted heating, air conditioner, solar panels, electric roller shutters, NBN connection and loads more. All on a fantastic 543sqm(approx) corner allotment with side gate for rear access. Dont hesitate, homes of this magnitude are rarely found in Gladstone Park.