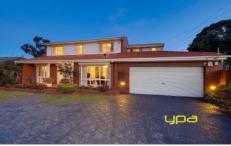

## 84 Lenoak Street GLADSTONE PARK VIC

Here it is, a home which allows for loads of accommodation PLUS an adjoining flat under the same roof, but with its own side entrance for complete privacy... Its like buying a home-and-a-half!Offering 4 bedrooms plus study (or fifth), a large formal lounge and dining room, kitchen with updated appliances (inc dishwasher) and large meals area plus a MASSIVE separate rumpus room. Outside theres side access to the adjoining dwelling that offers a bedroom, bathroom, kitchen and cosy lounge/meals area. Includes a double remote garage with internal access, ducted heating, air conditioner, solar panels, electric roller shutters, NBN connection and loads more. All on a fantastic 543sqm(approx) corner allotment with side gate for rear access. Dont hesitate, homes of this magnitude are rarely found in Gladstone Park.