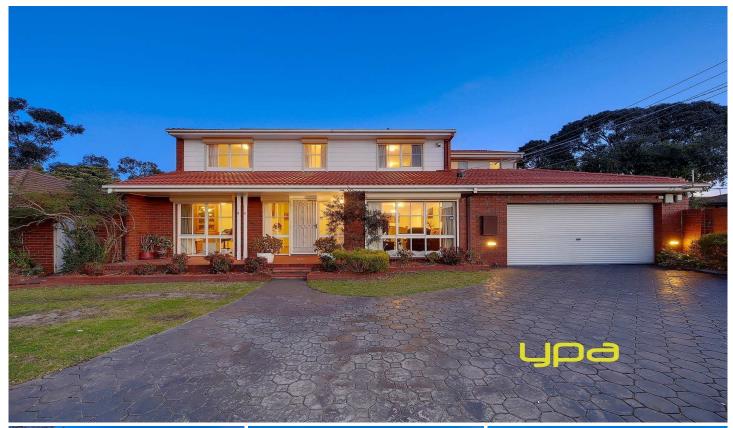

## 84 Lenoak Street GLADSTONE PARK VIC

Here it is, a home which allows for loads of accommodation PLUS an adjoining flat under the same roof, but with its own side entrance for complete privacy... Its like buying a home-and-a-half!Offering 4 bedrooms plus study (or fifth), a large formal lounge and dining room, kitchen with updated appliances (inc dishwasher) and large meals area plus a MASSIVE separate rumpus room. Outside theres side access to the adjoining dwelling that offers a bedroom, bathroom, kitchen and cosy lounge/meals area. Includes a double remote garage with internal access, ducted heating, air conditioner, solar panels, electric roller shutters, NBN connection and loads more. All on a fantastic 543sqm(approx) corner allotment with side gate for rear access. Dont hesitate, homes of this magnitude are rarely found in Gladstone Park.