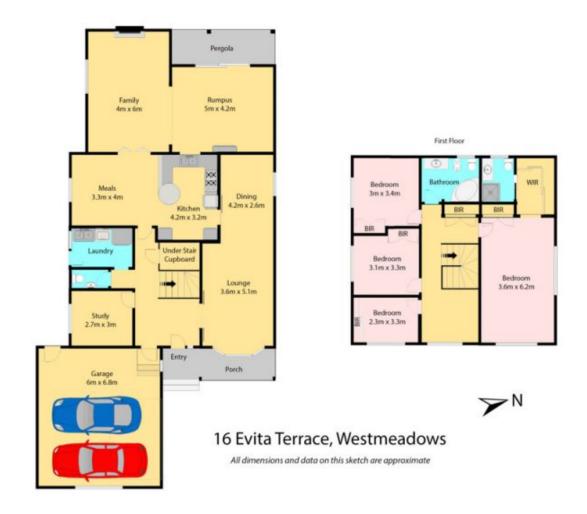

## 16 Evita Terrace WESTMEADOWS VIC

Bursting with character and accommodation, this gorgeous family home will have the whole family in love! Nestled away in a quiet, friendly caldesac in Westmeadows premier location, it offers enough room for everyone to enjoy. Featuring 4 great sized bedrooms plus study (or fifth), a MASSIVE master with ensuite, central bathroom (and another third bathroom downstairs), large formal lounge and dining, a solid timber kitchen with separate meals area and adjoining family room PLUS a separate rumpus. It includes a double remote garage with internal access and ducted heating, refrigerated cooling and more. This one of a kind property is sure to impress with it's size and abundance of accommodation! An inspection is a must!