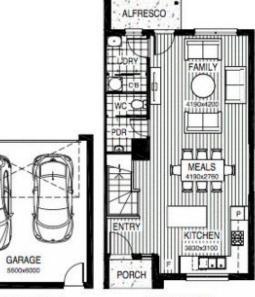

## 11 Erinbank Crescent WESTMEADOWS VIC

Just when you thought youd been priced out of the market, this brand new double storey beauty comes along! No need to wait for completion or go through the hassle of building, its right here and ready to occupy now. Offering 3 generous bedrooms, master with full ensuite, loads of living space downstairs with a gorgeous kitchen with stone tops and SST appliances (to be installed before settlement), open plan living, powder room and laundry. Outside theres still plenty of room for entertaining and pets on the generous 226sqm(approx) block, PLUS theres a double remote garage with laneway access from behind. Includes loads of additional upgrades throughout, timber flooring, stone bench and vanity tops, ducted heating and much more. With a fantastic rental potential, and within close proximity to local amenities, it would make not only a great first home, but an ideal investment as well best of all, its priced to sell, so dont wait around, make it yours!

| Viola            | $m^{i}$ | squares |
|------------------|---------|---------|
| Ground floor     | 66.10   | 7.23    |
| Tint floor       | 69.70   | 250     |
| Total floor area | 135.80  | 14.51   |
| Garage           | 37.40   | 4.00    |
| Alfresco         | 3.90    | 0.62    |
| Porch.           | 8.10    | 0.88    |
| Total            | 179.00  | 19.26   |