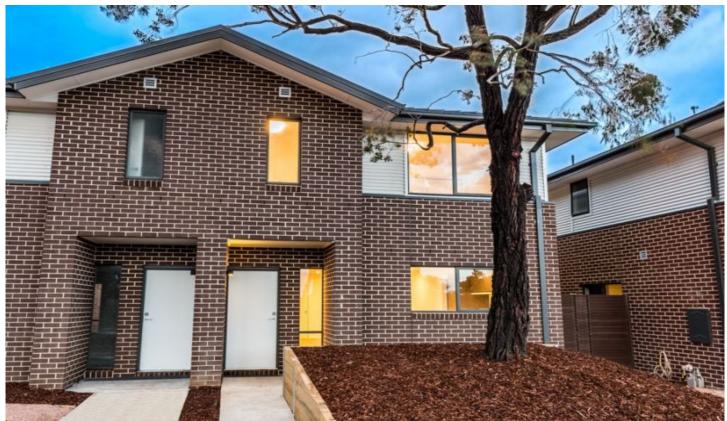

## 11 Erinbank Crescent WESTMEADOWS VIC

Just when you thought youd been priced out of the market, this brand new double storey beauty comes along! No need to wait for completion or go through the hassle of building, its right here and ready to occupy now. Offering 3 generous bedrooms, master with full ensuite, loads of living space downstairs with a gorgeous kitchen with stone tops and SST appliances (to be installed before settlement), open plan living, powder room and laundry. Outside theres still plenty of room for entertaining and pets on the generous 226sqm(approx) block, PLUS theres a double remote garage with laneway access from behind. Includes loads of additional upgrades throughout, timber flooring, stone bench and vanity tops, ducted heating and much more. With a fantastic rental potential, and within close proximity to local amenities, it would make not only a great first home, but an ideal investment as well best of all, its priced to sell, so dont wait around, make it yours!