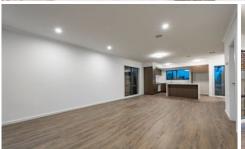

## 11 Erinbank Crescent WESTMEADOWS VIC

Just when you thought youd been priced out of the market, this brand new double storey beauty comes along! No need to wait for completion or go through the hassle of building, its right here and ready to occupy now. Offering 3 generous bedrooms, master with full ensuite, loads of living space downstairs with a gorgeous kitchen with stone tops and SST appliances (to be installed before settlement), open plan living, powder room and laundry. Outside theres still plenty of room for entertaining and pets on the generous 226sqm(approx) block, PLUS theres a double remote garage with laneway access from behind. Includes loads of additional upgrades throughout, timber flooring, stone bench and vanity tops, ducted heating and much more. With a fantastic rental potential, and within close proximity to local amenities, it would make not only a great first home, but an ideal investment as well best of all, its priced to sell, so dont wait around, make it yours!

## Fittings and fixtures

600mm stainless steel oven, cooktop and rangehood

Silver finish dishwasher

Tiled kitchen splashback

Feature timber-look laminate floor covering where nominated

Carpet and tiles in other areas