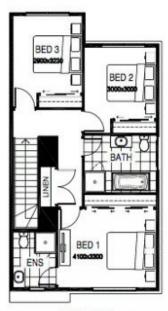

## 11 Erinbank Crescent WESTMEADOWS VIC

Just when you thought youd been priced out of the market, this brand new double storey beauty comes along! No need to wait for completion or go through the hassle of building, its right here and ready to occupy now. Offering 3 generous bedrooms, master with full ensuite, loads of living space downstairs with a gorgeous kitchen with stone tops and SST appliances (to be installed before settlement), open plan living, powder room and laundry. Outside theres still plenty of room for entertaining and pets on the generous 226sqm(approx) block, PLUS theres a double remote garage with laneway access from behind. Includes loads of additional upgrades throughout, timber flooring, stone bench and vanity tops, ducted heating and much more. With a fantastic rental potential, and within close proximity to local amenities, it would make not only a great first home, but an ideal investment as well best of all, its priced to sell, so dont wait around, make it yours!

| Viola            | $m^{i}$ | squares |
|------------------|---------|---------|
| Ground floor     | 66.10   | 7.23    |
| Tint floor       | 69.70   | 250     |
| Total floor area | 135.80  | 14.51   |
| Garage           | 37.40   | 4.00    |
| Alfresco         | 3.90    | 0.62    |
| Porch.           | 8.10    | 0.88    |
| Total            | 179.00  | 19.26   |

FIRST FLOOR