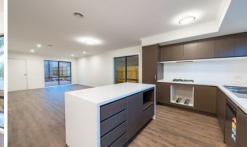

## 11 Erinbank Crescent WESTMEADOWS VIC

Just when you thought youd been priced out of the market, this brand new double storey beauty comes along! No need to wait for completion or go through the hassle of building, its right here and ready to occupy now. Offering 3 generous bedrooms, master with full ensuite, loads of living space downstairs with a gorgeous kitchen with stone tops and SST appliances (to be installed before settlement), open plan living, powder room and laundry. Outside theres still plenty of room for entertaining and pets on the generous 226sqm(approx) block, PLUS theres a double remote garage with laneway access from behind. Includes loads of additional upgrades throughout, timber flooring, stone bench and vanity tops, ducted heating and much more. With a fantastic rental potential, and within close proximity to local amenities, it would make not only a great first home, but an ideal investment as well best of all, its priced to sell, so dont wait around, make it yours!

## Fittings and fixtures

600mm stainless steel oven, cooktop and rangehood

Silver finish dishwasher

Tiled kitchen splashback

Feature timber-look laminate floor covering where nominated

Carpet and tiles in other areas