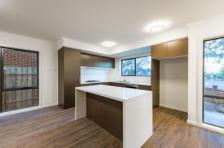

## 11 Erinbank Crescent WESTMEADOWS VIC

Just when you thought youd been priced out of the market, this brand new double storey beauty comes along! No need to wait for completion or go through the hassle of building, its right here and ready to occupy now. Offering 3 generous bedrooms, master with full ensuite, loads of living space downstairs with a gorgeous kitchen with stone tops and SST appliances (to be installed before settlement), open plan living, powder room and laundry. Outside theres still plenty of room for entertaining and pets on the generous 226sqm(approx) block, PLUS theres a double remote garage with laneway access from behind. Includes loads of additional upgrades throughout, timber flooring, stone bench and vanity tops, ducted heating and much more. With a fantastic rental potential, and within close proximity to local amenities, it would make not only a great first home, but an ideal investment as well best of all, its priced to sell, so dont wait around, make it yours!

## Fittings and fixtures

600mm stainless steel oven, cooktop and rangehood

Silver finish dishwasher

Tiled kitchen splashback

Feature timber-look laminate floor covering where nominated

Carpet and tiles in other areas