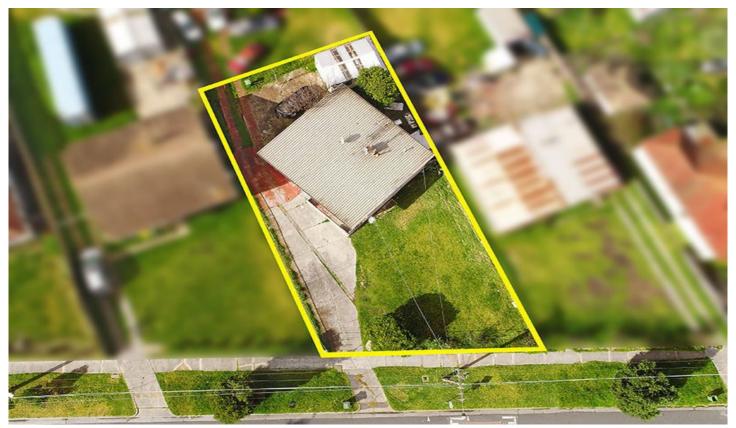

## 1/50 Railway Crescent BROADMEADOWS VIC

## "ANOTHER SUCCESSFUL SALE BY MICHAEL SASSINE"

Enter the market and own your own 490m2 approx..parcel of land, delivering the opportunity to develop/rent or renovate.

A prime location that is highly sought after, in a premium pocket of Broadmeadows.

5 min walk to Broadmeadows train station - also the terminal for all bus routes to other suburbs.

Single storey, free standing 3 bedroom home with central bathroom and wall furnace.

Subdivided block on its own title.

Possible construction of two townhouses S.T.C.A.

Easy access to Pascoe Vale Rd, Hume Hwy & Tullamarine/Ring Rd Freeways.

8km to Melb Airport.