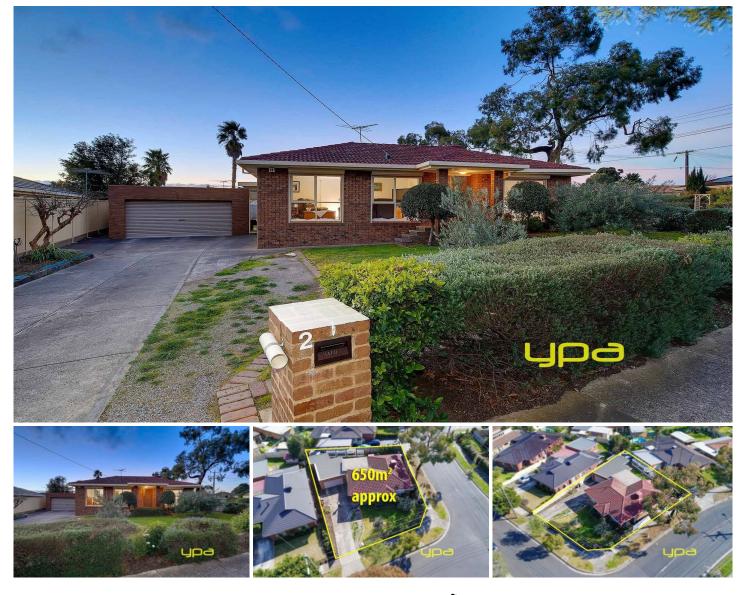

## 2 Herod Place (Attwood) WESTMEADOWS VIC

Situated in a quiet and friendly court, this attractive home is the perfect package for a first home buyer or investor. Featuring 3 bedrooms, Master with en-suite, updated kitchen with tiled meals area and a large lounge with timber flooring. When you step outside, theres a huge outdoor entertaining area plus a double garage with a separate storage room/work shop that has a split system and 3rd toilet and loads of extra room on the great sized 650sqm (approx) allotment. Includes ducted heating, split system, evaporated cooling, dual car accommodation and loads more. Located close to schools, shops and public transport dont miss out!