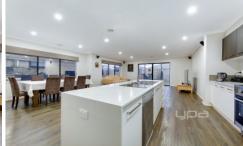

## 23 Moore Drive PLUMPTON VIC

Situated in one of Fraser Rises (Plumpton) finest locations, this near new home is a rare opportunity! Offering 3 great sized bedrooms (with BIRs), master with full ensuite (double vanity) and walk-in robe. Huge open plan living/meals area, bright sunlit kitchen (stone- benchtops) 900mm stainless steel appliances, central bathroom and laundry. Includes ducted heating, water tank, high ceilings, dishwasher and much more! All within a close proximity to shops, schools, parklands and major shopping centres. Just one look and youll be hooked! Photo ID required at all inspections.