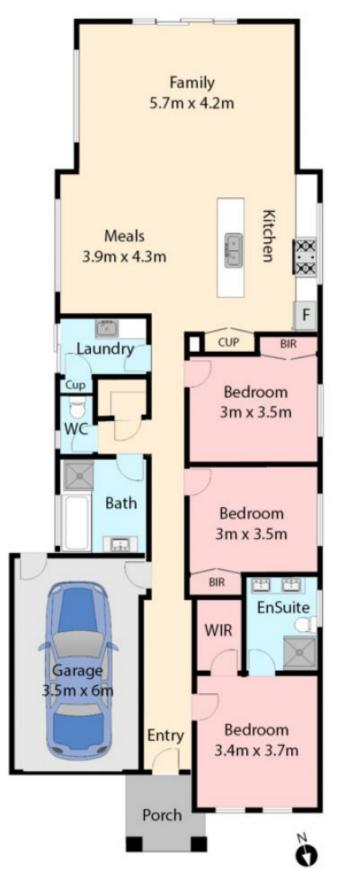

## 23 Moore Drive PLUMPTON VIC

Situated in one of Fraser Rises (Plumpton) finest locations, this near new home is a rare opportunity! Offering 3 great sized bedrooms (with BIRs), master with full ensuite (double vanity) and walk-in robe. Huge open plan living/meals area, bright sunlit kitchen (stone- benchtops) 900mm stainless steel appliances, central bathroom and laundry. Includes ducted heating, water tank, high ceilings, dishwasher and much more! All within a close proximity to shops, schools, parklands and major shopping centres. Just one look and youll be hooked! Photo ID required at all inspections.