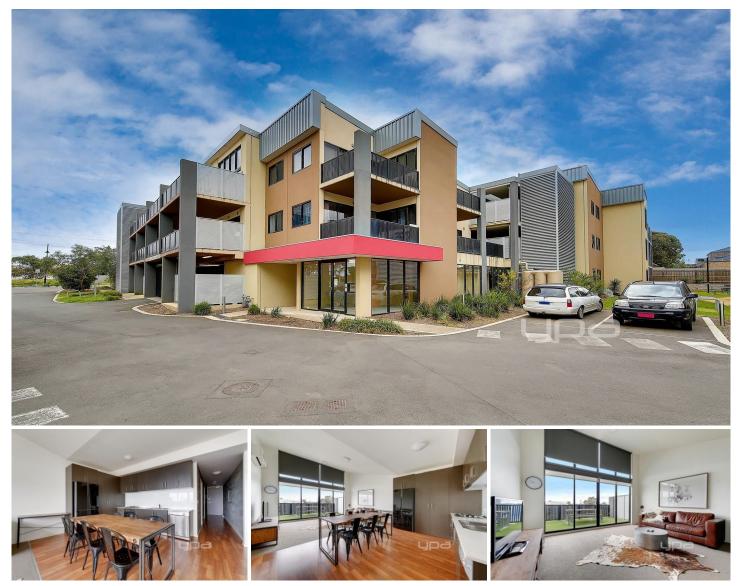

## 204/90 Epping Road EPPING VIC

Nest or invest? Whatever your circumstances, this well positioned property can cater to your needs. This 1 bedroom apartment, centrally located bathroom with a generous sized kitchen, plus a spacious lounge and dining area. With sliding doors that open up to your very own private balcony. Other features include heating, cooling, security entrance and secure parking. This well-priced first home or investment awaits!