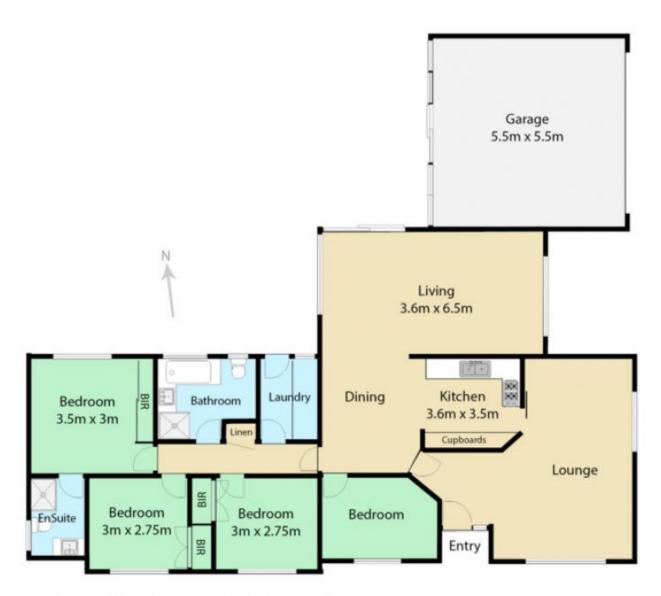

## 28 Hornsby Avenue WESTMEADOWS VIC

Finally, a home on THE BEST side of Westmeadows, and not a thing left to do. With quality homes surrounding, a gorgeous park only a short stroll away, and easy access to major roads, this great looking family home has the lot, and in a range you can afford! Offering 3 bedrooms plus study (or 4th), a large master with ensuite, formal lounge and dining, updated kitchen with SST appliances (inc dishwasher), spacious meals area and a separate adjoining living room, plus a big central bathroom and laundry. Outside, youll love the tidy, low-maintenance yard, plus the remote double garage has access through stacker doors to the back, which can double as a big entertaining area for family gatherings. All this includes bamboo timber flooring throughout, ducted heating and air-conditioning, alarm, solar panels and loads of modern extras. There truly is nothing left to do but unpack your things and move straight in!

## 28 Hornsby Avenue, Westmeadows All data and dimensions shown on this sketch are approximate