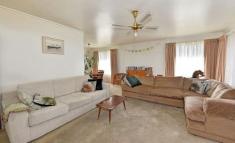

Considerable lounge/dining area.

Spacious galley kitchen with ample cupboard space alongside the meals area.

Fitted with timber floors throughout, wall heater and a long driveway with ample front parking space.