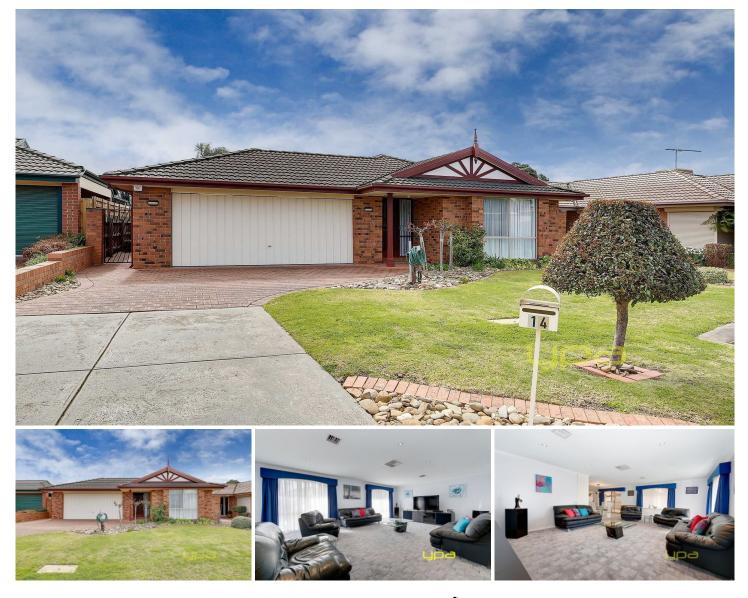

## 14 Parkhill Court WESTMEADOWS VIC

First homebuyers or retirees, heres the perfect one for you! This attractive, low-maintenance property offers just about everything youd want in a gorgeous leafy setting. Situated only moments from beautiful parklands and on the Hillcrest side of Westmeadows, its positioned to please, and ready to move straight in. Featuring 2 great sized bedrooms, master with ensuite and WIR, central bathroom and laundry, a modern kitchen with tiled meals area and a MASSIVE adjoining family room which leads outside to the large paved entertaining area. Includes a double remote garage with drive-through and internal access, ducted heating, evap cooling, gas wall heater, ceiling fans, downlights and much more. Come and see for yourself, youll get the feel.