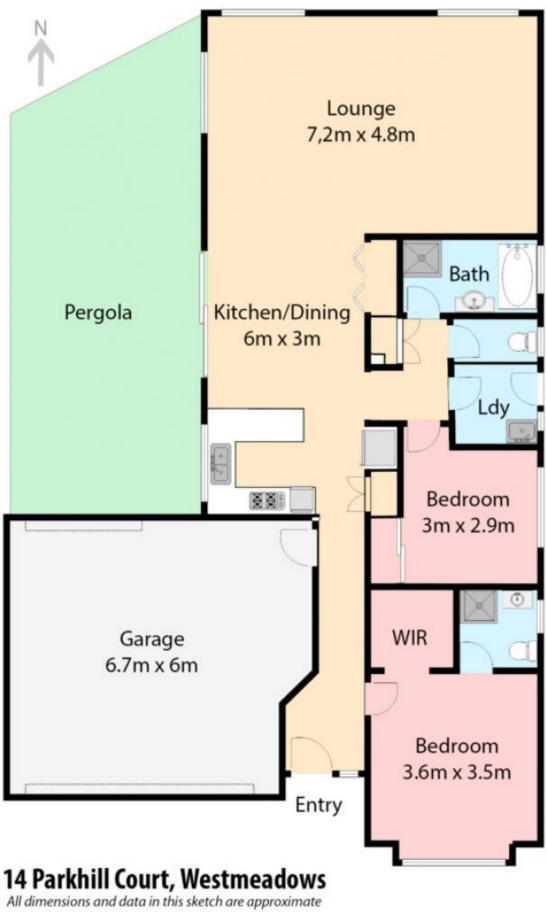

## 14 Parkhill Court WESTMEADOWS VIC

First homebuyers or retirees, heres the perfect one for you! This attractive, low-maintenance property offers just about everything youd want in a gorgeous leafy setting. Situated only moments from beautiful parklands and on the Hillcrest side of Westmeadows, its positioned to please, and ready to move straight in. Featuring 2 great sized bedrooms, master with ensuite and WIR, central bathroom and laundry, a modern kitchen with tiled meals area and a MASSIVE adjoining family room which leads outside to the large paved entertaining area. Includes a double remote garage with drive-through and internal access, ducted heating, evap cooling, gas wall heater, ceiling fans, downlights and much more. Come and see for yourself, youll get the feel.