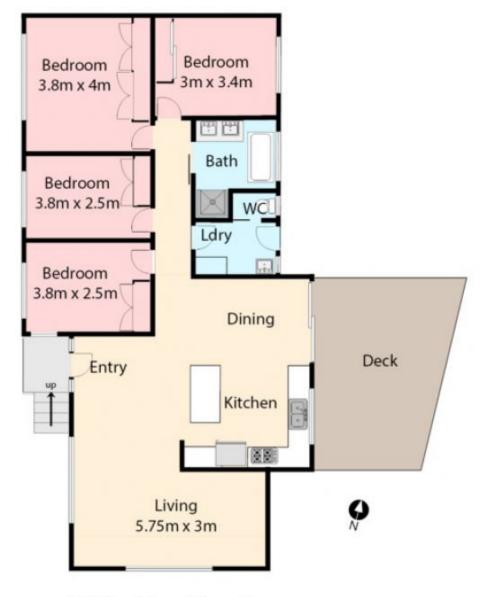

## 3 Wilton Place (Attwood) WESTMEADOWS VIC

This immaculately presented family home has everything you can ask for in a first home. With an updated frontage, established and low maintenance landscaping, this property draws you in from the street, capturing your curiosity and enticing you to have a look inside. As you walk in the front door the first thing you notice is the oversized timber island bench in the kitchen area overlooking the large timber deck with tropical garden. The large open plan kitchen and dining area boasts a new oven and dishwasher along with study nook and four bedrooms all with built in robes as well as fully renovated bathroom with separate toilet and laundry.

All the hard work has been done for you here, with contemporary industrial quality floating flooring underfoot, eco-friendly fluorescent downlights throughout, split system cooling and ducted heating plus extra refrigerated wall unit 4 🛤 1 🚔 2 🚘

## View : https://www.ypa.com.au/7397509

3 Wilton Place, Attwood All data and dimensions in this sketch are approximate