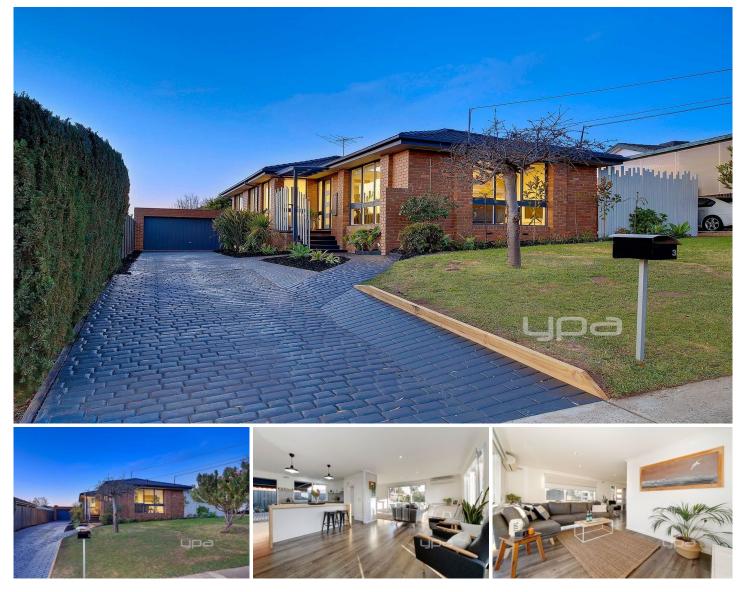

## 3 Wilton Place (Attwood) WESTMEADOWS VIC

This immaculately presented family home has everything you can ask for in a first home. With an updated frontage, established and low maintenance landscaping, this property draws you in from the street, capturing your curiosity and enticing you to have a look inside. As you walk in the front door the first thing you notice is the oversized timber island bench in the kitchen area overlooking the large timber deck with tropical garden. The large open plan kitchen and dining area boasts a new oven and dishwasher along with study nook and four bedrooms all with built in robes as well as fully renovated bathroom with separate toilet and laundry.

All the hard work has been done for you here, with contemporary industrial quality floating flooring underfoot, eco-friendly fluorescent downlights throughout, split system cooling and ducted heating plus extra refrigerated wall unit 4 🛤 1 🚔 2 🚘