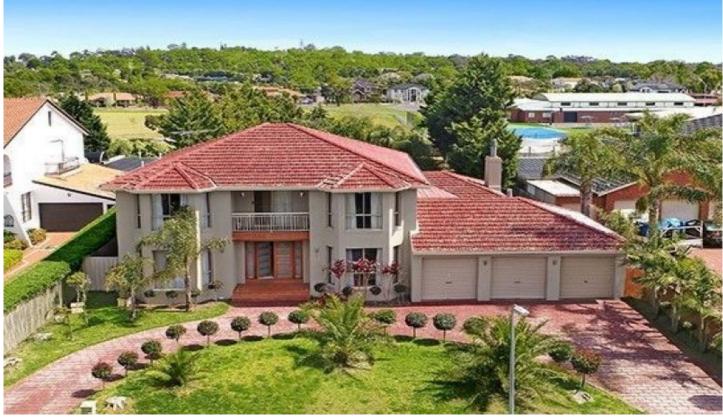

## **6 Murray Court GREENVALE VIC**

Built with quality in mind, this outstanding double story home is set on a generous size allotment measuring 1,677m2 (approx.) perfect for the growing family and will surely impress! Situated in an exclusive location of the Haddington estate of Greenvale, a stone throw away from St. Carlo Borromeo primary school and local shops, there is no reason why you wont love this home. Complemented with high ceilings, this grand family home offers 4 spacious bedrooms, master with full ensuite, WIR, study/5th bedroom, central bathroom with corner spa/bath with separate toilet, light filled timber kitchen fitted with stone benchtops and stainless steel appliances, overlooking a generous sized meals/family area, large formal lounge, separate rumpus with hardwood floors and open fire place! Head outside and enjoy the large outdoor pergola and entertaining area perfect for all those family occasions and plenty of grassed area for the kids and pets to play.