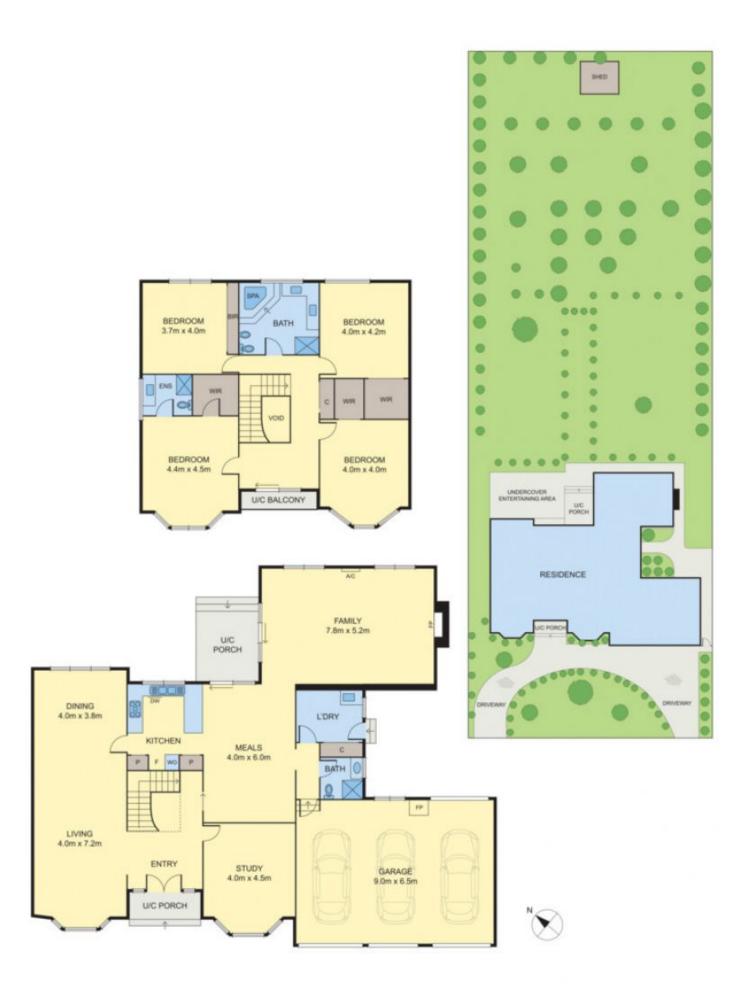

## **6 Murray Court GREENVALE VIC**

Built with quality in mind, this outstanding double story home is set on a generous size allotment measuring 1,677m2 (approx.) perfect for the growing family and will surely impress! Situated in an exclusive location of the Haddington estate of Greenvale, a stone throw away from St. Carlo Borromeo primary school and local shops, there is no reason why you wont love this home. Complemented with high ceilings, this grand family home offers 4 spacious bedrooms, master with full ensuite, WIR, study/5th bedroom, central bathroom with corner spa/bath with separate toilet, light filled timber kitchen fitted with stone benchtops and stainless steel appliances, overlooking a generous sized meals/family area, large formal lounge, separate rumpus with hardwood floors and open fire place! Head outside and enjoy the large outdoor pergola and entertaining area perfect for all those family occasions and plenty of grassed area for the kids and pets to play.