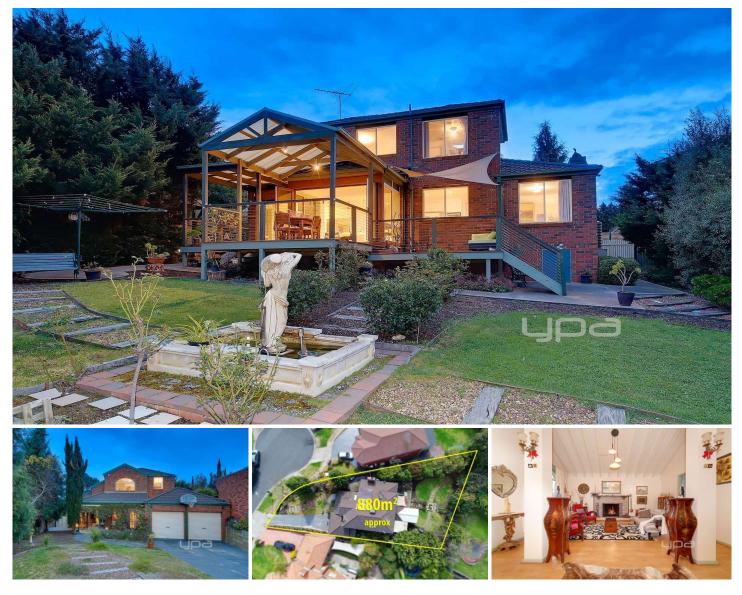

## 8 Cannes Court GREENVALE VIC

Situated in a quiet court location in arguably one of Greenvales finest pockets, this great sized family home has loads to offer. Featuring 4 great sized bedrooms plus study (or 5th), master with ensuite and WIR, upstairs retreat and central bathroom(with spa), huge downstairs lounge with open fireplace and cathedral ceilings, an updated kitchen with stone tops, spacious meals and family area which then steps outside to a beautiful decked entertaining area and carefully maintained yard. All this includes a remote double garage with internal access, ducted heating, evap cooling, alarm, water tanks, solar panels and much more. Its got everything youll need on a great sized 880sqm(approx.) allotment!