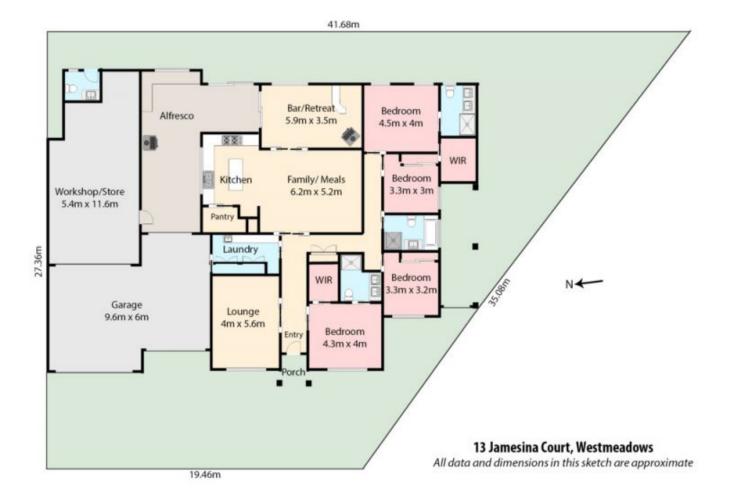

## **13 Jamesina Court WESTMEADOWS VIC**

Perfectly located in Westmeadows newest and best looking caldesac, this as-new family home sits on an impressive 832sqm(approx) allotment. Features high ceilings and high doorways throughout, 4 HUGE bedrooms, TWO masters with ensuites (one at front, one at back), central bathroom and big laundry (with loads of storage), large theatre room, an enormous open meals and family room off the modern kitchen (with walk-in pantry and stone tops), plus a separate rumpus with built-in bar and combustion heater. Outside, youll find a large enclosed alfresco area with built in barbeque and rangehood, polished concrete flooring and another combustion heater, making entertaining an all year round thing! Last but certainly not least, youve got a 4 car garage running off the triple garage with its own powder room! Its the perfect set-up for running a home business, or storing cars and big toys. All this comes complete with ducted heating and refrigerated cooling, alarm, quality SST 4 🛤 3 🚔 7 🚘