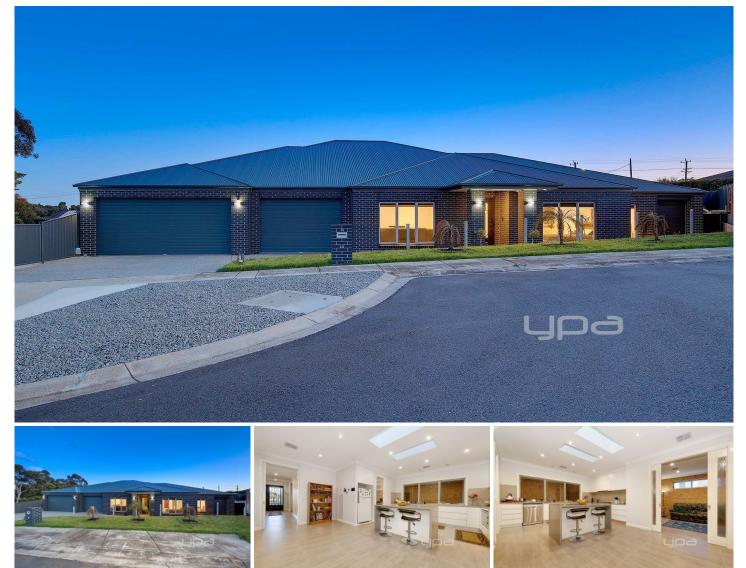

## **13 Jamesina Court WESTMEADOWS VIC**

Perfectly located in Westmeadows newest and best looking caldesac, this as-new family home sits on an impressive 832sqm(approx) allotment. Features high ceilings and high doorways throughout, 4 HUGE bedrooms, TWO masters with ensuites (one at front, one at back), central bathroom and big laundry (with loads of storage), large theatre room, an enormous open meals and family room off the modern kitchen (with walk-in pantry and stone tops), plus a separate rumpus with built-in bar and combustion heater. Outside, youll find a large enclosed alfresco area with built in barbeque and rangehood, polished concrete flooring and another combustion heater, making entertaining an all year round thing! Last but certainly not least, youve got a 4 car garage running off the triple garage with its own powder room! Its the perfect set-up for running a home business, or storing cars and big toys. All this comes complete with ducted heating and refrigerated cooling, alarm, quality SST 4 🛤 3 🚔 7 🚘