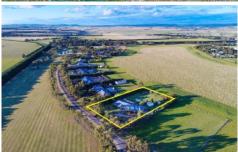

## 19 Red Gum Road OAKLANDS JUNCTION VIC

Situated in the amazing Oaklands Junction estate, this ranch style property presents the perfect opportunity to buy into a great country lifestyle, in an area that is still close to the city. Sitting on just over 1 acre of land this family home features three bedrooms with an optional fourth or study. The master suite includes a walk in robe and ensuite with the other bedrooms having built in robes. As you walk through the front entry youll find the study or fourth bedroom to your right which has the CCTV camera monitoring system not to mention a great outlook onto the front area of the property. The formal lounge and dining is spacious with a charm about it that is rarely found in new homes built these days. The kitchen features granite benchtops, stainless steel appliances and pantry. With a long driveway and three car garage at the end, there is no shortage of parking space for any vehicles not to mention another shed out the back of the lot with brick flooring for