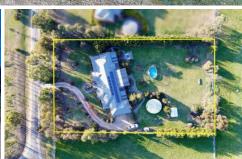

## 19 Red Gum Road OAKLANDS JUNCTION VIC

Situated in the amazing Oaklands Junction estate, this ranch style property presents the perfect opportunity to buy into a great country lifestyle, in an area that is still close to the city. Sitting on just over 1 acre of land this family home features three bedrooms with an optional fourth or study. The master suite includes a walk in robe and ensuite with the other bedrooms having built in robes. As you walk through the front entry youll find the study or fourth bedroom to your right which has the CCTV camera monitoring system not to mention a great outlook onto the front area of the property. The formal lounge and dining is spacious with a charm about it that is rarely found in new homes built these days. The kitchen features granite benchtops, stainless steel appliances and pantry. With a long driveway and three car garage at the end, there is no shortage of parking space for any vehicles not to mention another shed out the back of the lot with brick flooring for