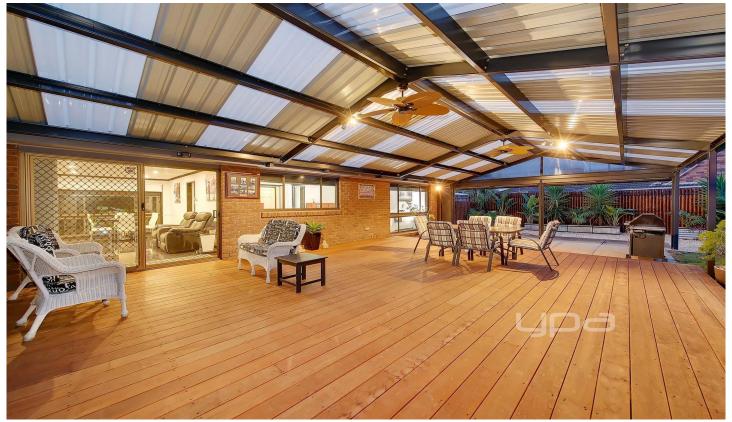

## **8 Hyton Close WESTMEADOWS VIC**

Perfectly positioned in a quiet friendly court, with gorgeous parklands only seconds away, this attractive family home is the perfect place to entertain this summer! Features 3 great sized bedrooms, central bathroom, a large lounge (with timber floors), updated kitchen with tiled meals/family area which leads out to the MASSIVE decked entertaining area, complete with roll-down blinds and ceiling fans. All this comes complete with a double lock-up carport, ducted heating, evap cooling, SST appliances (inc dishwasher) and loads more. Get yourself into something special this Summer!