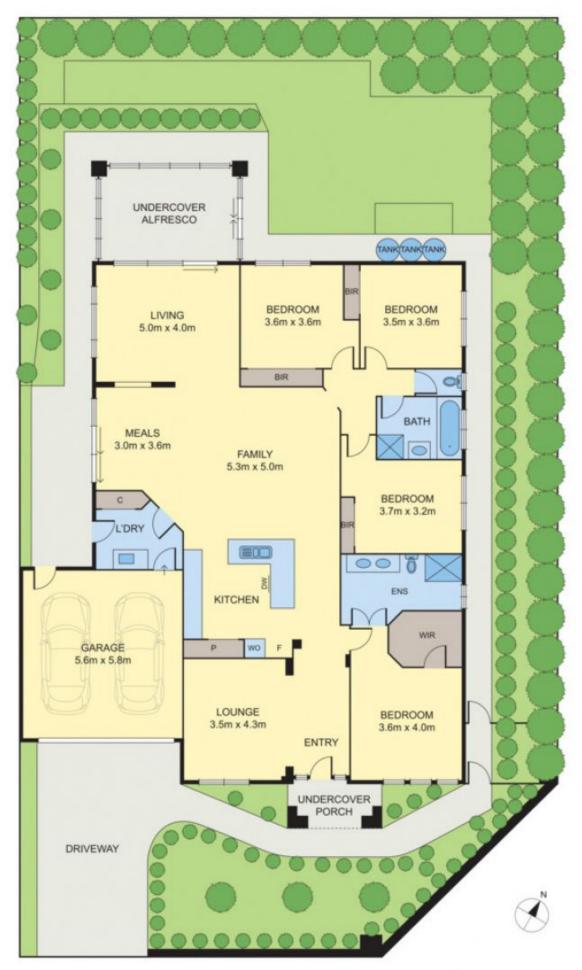

## 38 Candlebark Drive GREENVALE VIC

"ANOTHER SUCCESSFUL SALE BY MICHAEL SASSINE"

Captivating street presence, proudly perched on a 657m2 approx.. This lavish family home encompasses the very essence of modern living, overlooking neighbouring homes. Excellence on all levels with impressive porcelain tiles, high ceilings, quality fittings and finishes, appealing neutral tones throughout and manicured front and rear gardens...this home delivers a heightened sense of excitement to the eye.

4 impressive bedrooms, master with grand full ensuite equipped with double basin & large shower

The wide entry presents itself to a formal lounge area

The clever floor plan extends to the expansive open plan charismatic kitchen/meals/family area showcasing Damani S/S appliances (double oven & dishwasher), fitted with

4 🕒 2 📛 2 🖨

View: https://www.ypa.com.au/7397517

Disclaimer: Please note plans are indicative only and not drawn to exact scale. All dimensions are approximate. Potential buyers should satisfy themselves of any pertinent matters.