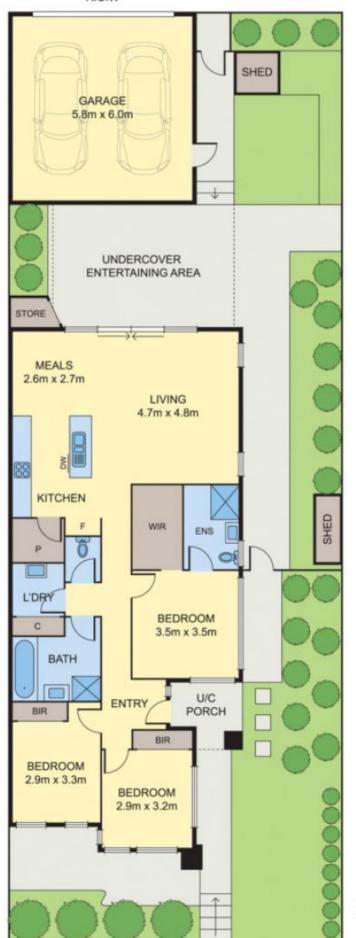

21 Kinetic Way CRAIGIEBURN VIC

"ANOTHER SUCCESSFUL SALE BY MICHAEL SASSINE".

This two-tone rendered home offers charismatic appeal on an impressive allotment of approx. 360m2. The inspirational design is both interesting and accommodating as it encompasses the essence of modern day living, complimented with the great surroundings.

3 bedrooms, master with FES & WIR, plus central bathroom

Open plan kitchen/meals/family area showcasing a distinctive high pitched ceiling and delivering a modern Caeser stone kitchen fitted with S/S Westinghouse appliances, 900mm stove top & under bench oven including d/washer & convenient walk-in pantry with ample cupboard space

Enter outdoors to an appealing undercover area, ideal for

3 2 2 2

View: https://www.ypa.com.au/7397518

Luke Albioli 0403 700 003