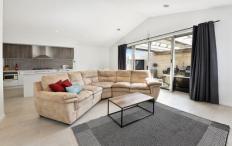

3 bedrooms, master with FES & WIR, plus central bathroom

Open plan kitchen/meals/family area showcasing a distinctive high pitched ceiling and delivering a modern Caeser stone kitchen fitted with S/S Westinghouse appliances, 900mm stove top & under bench oven including d/washer & convenient walk-in pantry with ample cupboard space

Enter outdoors to an appealing undercover area, ideal for

3 2 2 2

View: https://www.ypa.com.au/7397518

Luke Albioli 0403 700 003