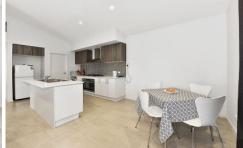

3 bedrooms, master with FES & WIR, plus central bathroom

Open plan kitchen/meals/family area showcasing a distinctive high pitched ceiling and delivering a modern Caeser stone kitchen fitted with S/S Westinghouse appliances, 900mm stove top & under bench oven including d/washer & convenient walk-in pantry with ample cupboard space