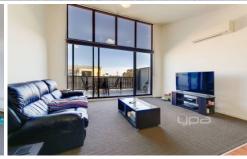

## 203/90 Epping Road EPPING VIC

Nest or invest? Whatever your circumstances, this well positioned property can cater to your needs. This 1 bedroom apartment, centrally located bathroom with a generous sized kitchen, plus a spacious lounge and dining area. With sliding doors that open up to your very own private balcony. Other features include heating, cooling, security entrance and secure parking. This well-priced first home or investment awaits! Currently let to a great tenant, paying \$1,217 per month on a periodic tenancy.