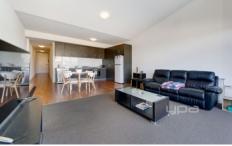

## 203/90 Epping Road EPPING VIC

Nest or invest? Whatever your circumstances, this well positioned property can cater to your needs. This 1 bedroom apartment, centrally located bathroom with a generous sized kitchen, plus a spacious lounge and dining area. With sliding doors that open up to your very own private balcony. Other features include heating, cooling, security entrance and secure parking. This well-priced first home or investment awaits! Currently let to a great tenant, paying \$1,217 per month on a periodic tenancy.