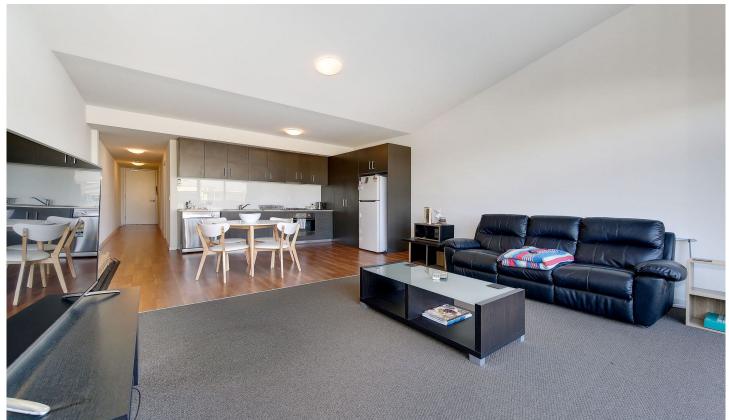

## 203/90 Epping Road EPPING VIC

Nest or invest? Whatever your circumstances, this well positioned property can cater to your needs. This 1 bedroom apartment, centrally located bathroom with a generous sized kitchen, plus a spacious lounge and dining area. With sliding doors that open up to your very own private balcony. Other features include heating, cooling, security entrance and secure parking. This well-priced first home or investment awaits! Currently let to a great tenant, paying \$1,217 per month on a periodic tenancy.