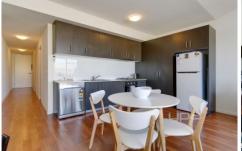

## 203/90 Epping Road EPPING VIC

Nest or invest? Whatever your circumstances, this well positioned property can cater to your needs. This 1 bedroom apartment, centrally located bathroom with a generous sized kitchen, plus a spacious lounge and dining area. With sliding doors that open up to your very own private balcony. Other features include heating, cooling, security entrance and secure parking. This well-priced first home or investment awaits! Currently let to a great tenant, paying \$1,217 per month on a periodic tenancy.