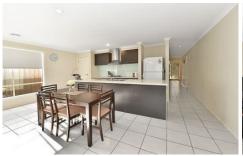

Ideal family living incorporating 4 bedrooms, master room with FES & WIR.

Modern kitchen, features opulent Caesar-stone island bench, combined ideally with quality S/S appliances, including dishwasher, ample cupboard space & practical pantry, overlooking the large meals and living area.