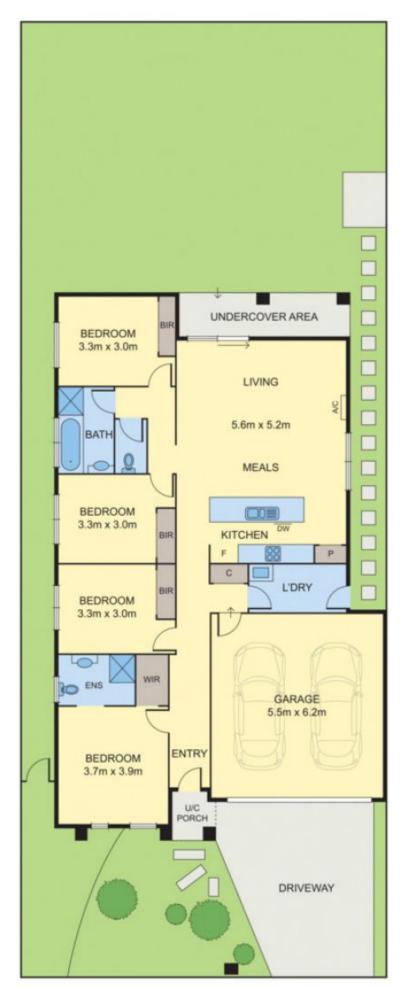

56 Pearl Drive CRAIGIEBURN VIC

"ANOTHER SUCCESSFUL SALE BY MICHAEL SASSINE"

This home has all the space you're looking for! Fabulous floor plan and great way to enter the booming local market, positioned in a tranquil location, surrounded by an abundance of beautiful parklands, this community has been designed with and around numerous walking and cycling paths with easy access to all of life's necessities.

Ideal family living incorporating 4 bedrooms, master room with FES & WIR.

Modern kitchen, features opulent Caesar-stone island bench, combined ideally with quality S/S appliances, including dishwasher, ample cupboard space & practical pantry, overlooking the large meals and living area.

Double remote garage, ducted heating, split system cooling, modern blinds and large laundry all add to the

4 2 2 2

View: https://www.ypa.com.au/7397521

Luke Albioli 0403 700 003