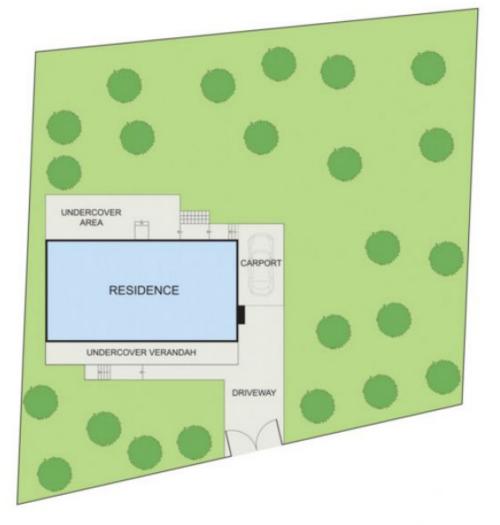

175 Melbourne Road RYE VIC

ANOTHER SUCCESSFUL SALE BY MICHAEL SASSINE

Set back from the road on a generous allotment of 870m2 (approx..), only 5 minutes to the exquisite sands of the foreshore and moments from the retail/culinary delights of neighbouring Blairgowrie and Sorrentos cosmopolitan Ocean Beach Road. This elevated residence offers a coastal lifestyle, with the sparkling expanse of Port Phillip Bay forming the perfect backdrop to an enviable existence where you can escape lifes hustle and bustle.