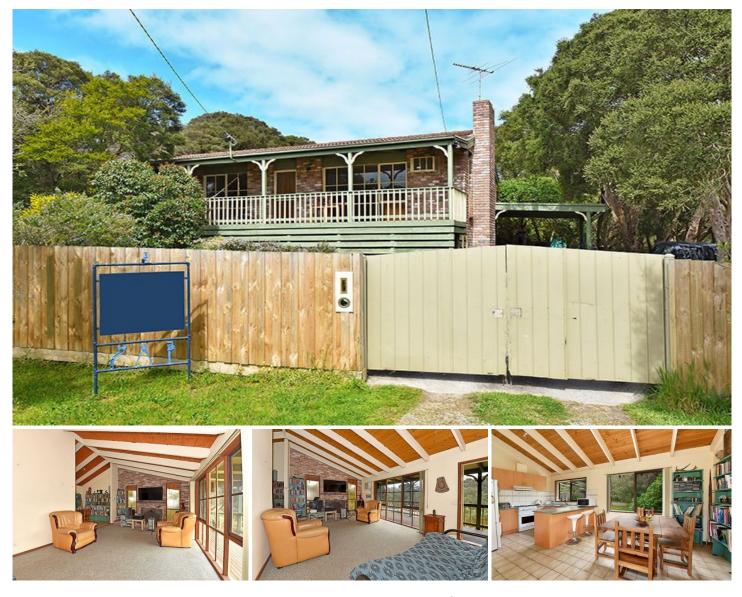

175 Melbourne Road RYE VIC

ANOTHER SUCCESSFUL SALE BY MICHAEL SASSINE

Set back from the road on a generous allotment of 870m2 (approx..), only 5 minutes to the exquisite sands of the foreshore and moments from the retail/culinary delights of neighbouring Blairgowrie and Sorrentos cosmopolitan Ocean Beach Road. This elevated residence offers a coastal lifestyle, with the sparkling expanse of Port Phillip Bay forming the perfect backdrop to an enviable existence where you can escape lifes hustle and bustle.

Delivering 3 bedrooms with built in robes.

Relax by the wood fire in the large family room enhanced with a feature brick wall.

Cathedral ceilings displaying an exposed beam design that maximises the appeal of the home.

Well appointed kitchen with upright stove overlooking the