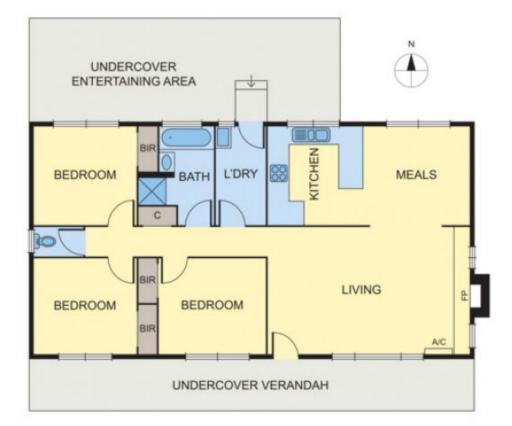

Delivering 3 bedrooms with built in robes.

Relax by the wood fire in the large family room enhanced with a feature brick wall.

Cathedral ceilings displaying an exposed beam design that maximises the appeal of the home.

Well appointed kitchen with upright stove overlooking the