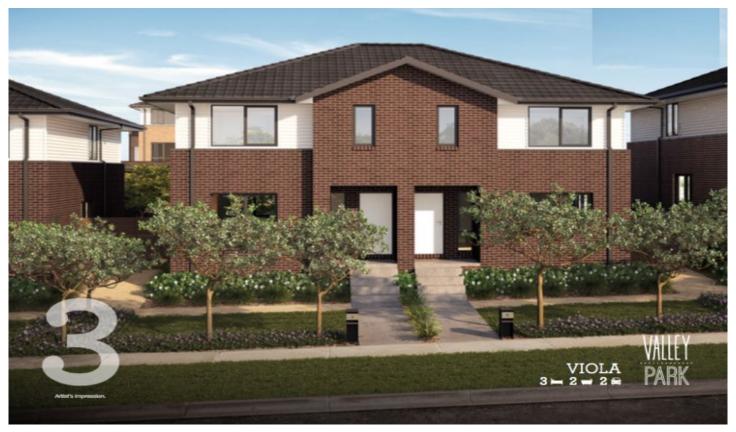

## 1601 The Crest Valley Park WESTMEADOWS VIC

The Viola is a versatile family home perfect for entertaining, with almost the whole ground floor dedicated to the kitchen, meals and family area. The modern kitchen features a window above the splashback, letting sunlight flood in and offering views of the tree lined streets. Upstairs your master bedroom is carefully designed with space for a TV unit, a private ensuite and an enviable 3 metres of built in robe.

Park your cars in the secure lockup double garage at the rear of the block, with direct access through your own private and secluded back yard.

3 📭 2 ⋤ 2 🖨

View: https://www.ypa.com.au/7397524

Luke Albioli 0403 700 003