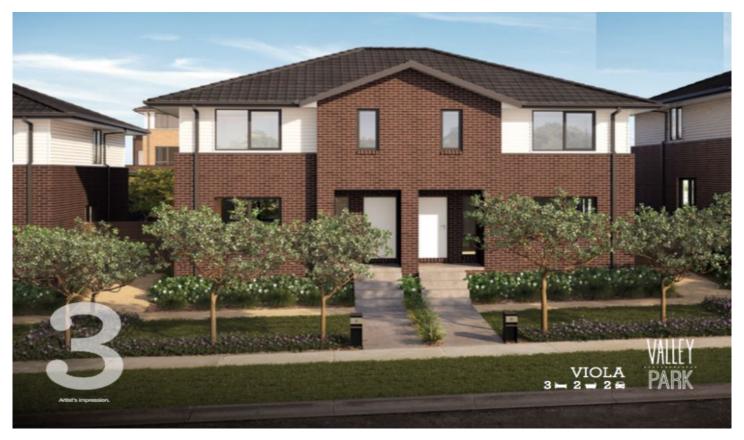

## 1406 The Crest Valley Park WESTMEADOWS VIC

The Viola is a versatile family home perfect for entertaining, with almost the whole ground floor dedicated to the kitchen, meals and family area. The modern kitchen features a window above the splashback, letting sunlight flood in and offering views of the tree lined streets. Upstairs your master bedroom is carefully designed with space for a TV unit, a private ensuite and an enviable 3 metres of built in robe.