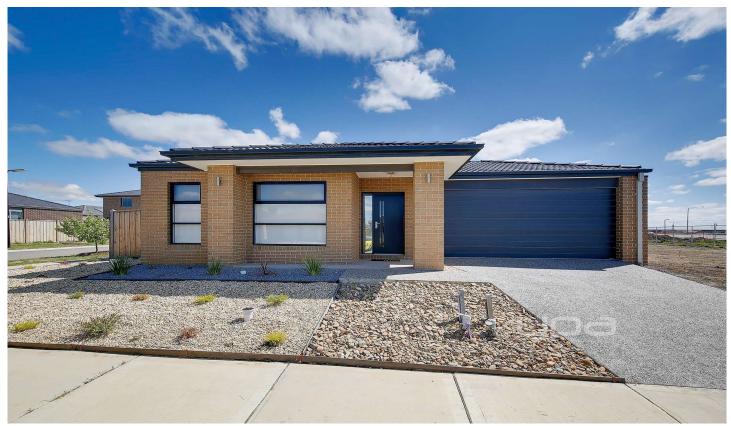

## 19 Delson Way MICKLEHAM VIC

This newly built Carlisle home is ideal for first home buyers or investors. No need to do anything except move in and put your feet up. This home has everything you could want and more.

3 Bed 2 Bathrooms + 4th bed or study.

Master bedroom has full ensuite & walk in robe.

Double garage.

Kitchen: Stone bench tops, double sink, 5 burner Technika stove.

Back yard has side access to securely park a boat, trailer, caravan ect

LED lighting, NBN, ducted heating, evap cooling & much more

Walking distance to proposed parks, ponds, schools, sports facilities see map for more.

4 🗀 2 🔁 2 🖨

Land Size: 444 sqm

View: https://www.ypa.com.au/7397527