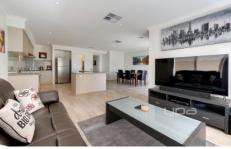

3 Bed 2 Bathrooms + 4th bed or study.

Master bedroom has full ensuite & walk in robe.

Double garage.

Kitchen: Stone bench tops, double sink, 5 burner Technika stove.

Back yard has side access to securely park a boat, trailer, caravan ect

LED lighting, NBN, ducted heating, evap cooling & much more

Walking distance to proposed parks, ponds, schools, sports facilities see map for more.

4 🗀 2 🔁 2 🖨

Land Size: 444 sqm

View: https://www.ypa.com.au/7397527