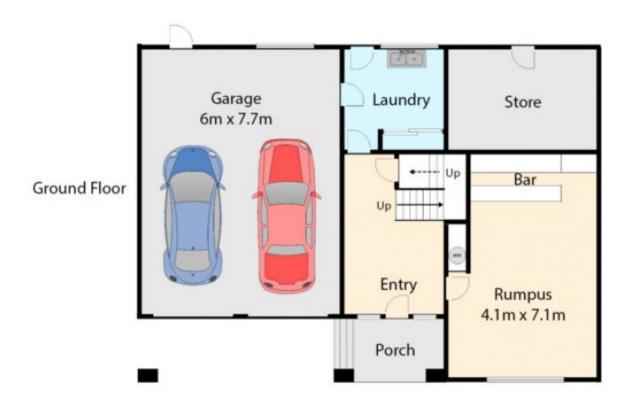

Downstairs consists of huge rumpus room, large laundry and internal access to the four-car garage. Upstairs comprises of Master Bedroom with WIR and ensuite, an additional 2 bedrooms with BIRs and large central bathroom. A large lounge and dining room which leads to an external balcony with spectacular views across Westmeadows Valley.

Situated on a large block with plenty of backyard this home is a must see for those looking to secure a home in Westmeadows.

Ducted heating and a under house storage room completes the package.

3 🚑 2 🚝 4 😭

## 19 Forman Street, Westmeadows

All data and dimensions shown in this sketch are approximate