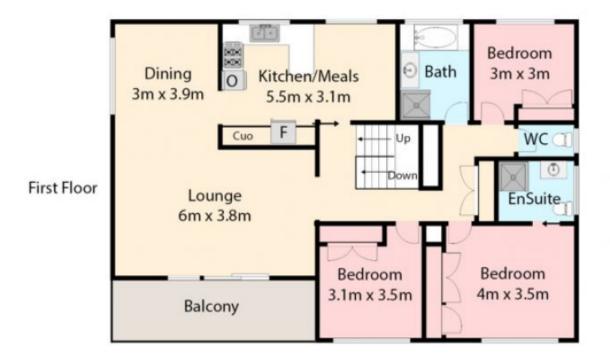

Downstairs consists of huge rumpus room, large laundry and internal access to the four-car garage. Upstairs comprises of Master Bedroom with WIR and ensuite, an additional 2 bedrooms with BIRs and large central bathroom. A large lounge and dining room which leads to an external balcony with spectacular views across Westmeadows Valley.

## 19 Forman Street, Westmeadows

All data and dimensions shown in this sketch are approximate