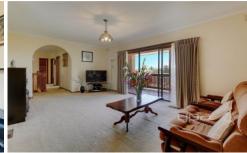

Downstairs consists of huge rumpus room, large laundry and internal access to the four-car garage. Upstairs comprises of Master Bedroom with WIR and ensuite, an additional 2 bedrooms with BIRs and large central bathroom. A large lounge and dining room which leads to an external balcony with spectacular views across Westmeadows Valley.