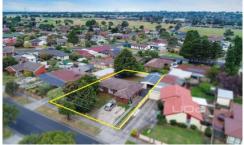

All set out on a 655m2 (approx.) allotment with a frontage of approximately 22 metres, the property has great development potential for the future. Situated right next to Westmeadows Primary School and buses that run along