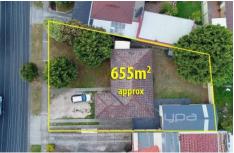

All set out on a 655m2 (approx.) allotment with a frontage of approximately 22 metres, the property has great development potential for the future. Situated right next to Westmeadows Primary School and buses that run along