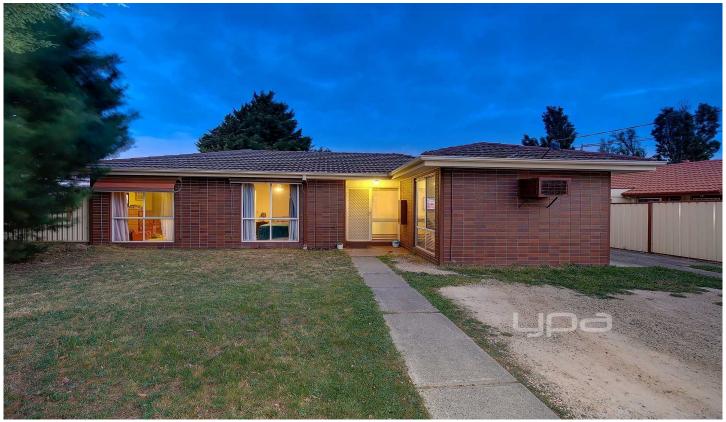

## 16 Linga Street WESTMEADOWS VIC

This home is a rare find due to it being at an affordable price point in such a great location. Once you walk through the front door, to the right youll find the lounge area with wall mounted gas heater and split system unit, then through to the kitchen and dining area which leads to the laundry and backyard. In terms of living quarters, the home features three well maintained bedrooms all with ceiling fans and carpeted floors. The central bathroom with separate toilet, is ideal for family use. This property has a bonus 4 car garage or out-house with sink and built in cupboards which is perfect for storage or could be converted into more living space in future if your heart desires.