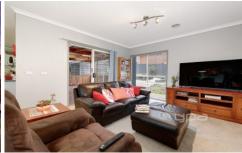

As you enter the home youll notice the spacious lounge or rumpus room to your right with the kitchen, living and dining all towards the rear of the ground floor with downstairs powder room as well. The kitchen features stainless steel appliances, pantry and window which overlooks the outdoor entertaining area, backyard and spa. The large upstairs living area is perfect for family living as the kids can have their own area while still being able to entertain downstairs. Bonus to all this is the large backyard featuring side access, enclosed spa bath, tool shed, and the double car garage with internal access and walk out laundry straight to the clothesline.