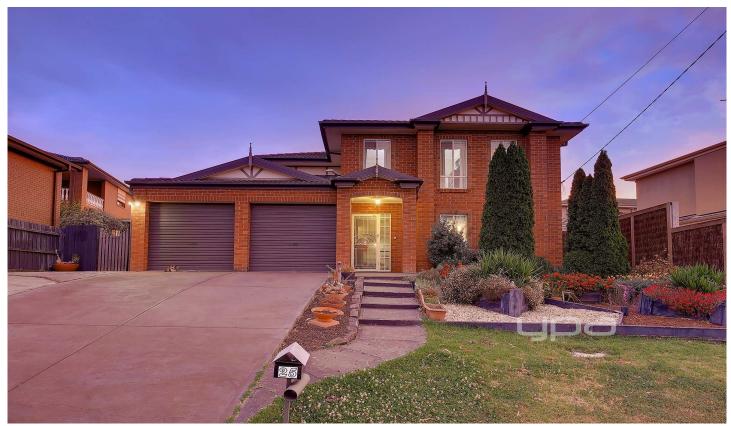

## 25 Forman Street WESTMEADOWS VIC

This well presented, double storey home is situated in the elevated section of Westmeadows giving it amazing views from the front of the home over the Westmeadows parkland beneath.

As you enter the home youll notice the spacious lounge or rumpus room to your right with the kitchen, living and dining all towards the rear of the ground floor with downstairs powder room as well. The kitchen features stainless steel appliances, pantry and window which overlooks the outdoor entertaining area, backyard and spa. The large upstairs living area is perfect for family living as the kids can have their own area while still being able to entertain downstairs. Bonus to all this is the large backyard featuring side access, enclosed spa bath, tool shed, and the double car garage with internal access and walk out laundry straight to the clothesline.