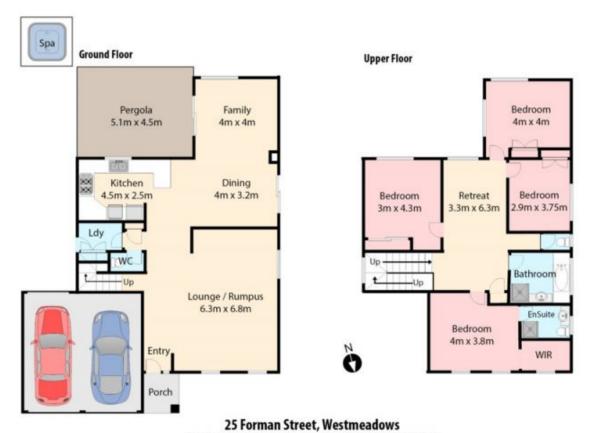

## 25 Forman Street WESTMEADOWS VIC

This well presented, double storey home is situated in the elevated section of Westmeadows giving it amazing views from the front of the home over the Westmeadows parkland beneath.

As you enter the home youll notice the spacious lounge or rumpus room to your right with the kitchen, living and dining all towards the rear of the ground floor with downstairs powder room as well. The kitchen features stainless steel appliances, pantry and window which overlooks the outdoor entertaining area, backyard and spa. The large upstairs living area is perfect for family living as the kids can have their own area while still being able to entertain downstairs. Bonus to all this is the large backyard featuring side access, enclosed spa bath, tool shed, and the double car garage with internal access and walk out laundry straight to the clothesline.

With four large bedrooms all being situated upstairs with

4 2 2 2

View: https://www.ypa.com.au/7397530

All dimensions and data shown in this sketch are approximate