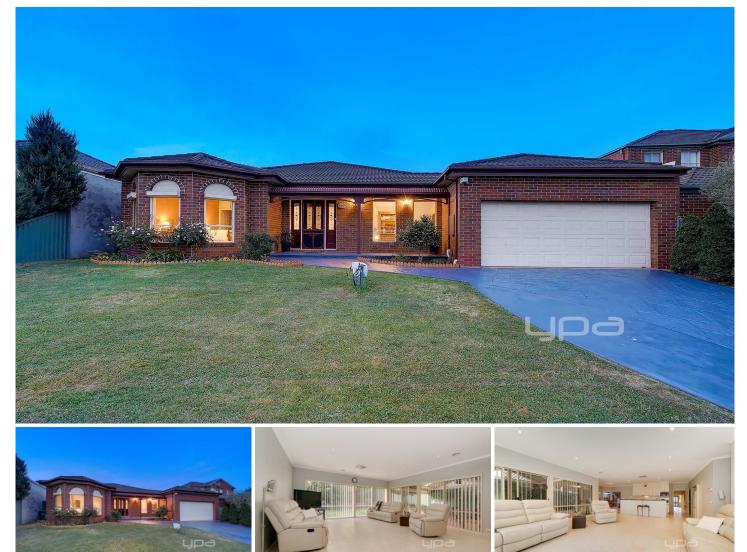

## 69 Alanbrae Terrace ATTWOOD VIC

This well-presented family home on a 668m2 (approx.) block, is located in the heart of the prestigious Alanbrae Estate of Attwood.

As you drive up to the property you will be greeted with double remote car garage that has drive through access, and also internal access that will lead you to the study where you can work in the privacy of your own home.

The master bedroom is extremely generous in size, and can be treated as a luxurious escape when you want to unwind, featuring full ensuite and WIR. As you continue your journey through the home you will be surprised at the large carpeted rumpus room or family room. Entertain family and friends as this is open plan living at its finest allowing you to cook, dine and socialize all in one area. Cook up a storm in the kitchen with the stainless cooktop, separate dishwasher and oven while storing all your