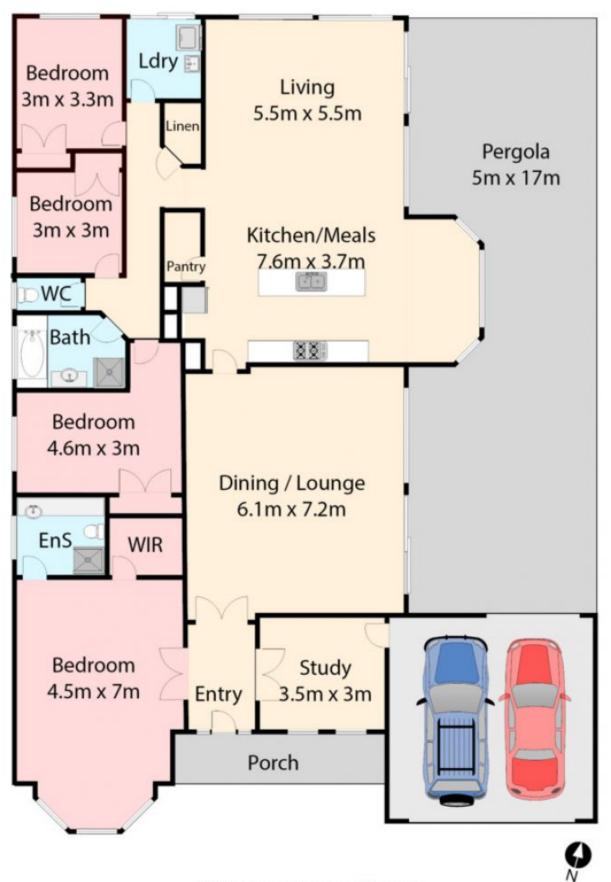

## 69 Alanbrae Terrace, Attwood All data and dimensions in this sketch are approximate